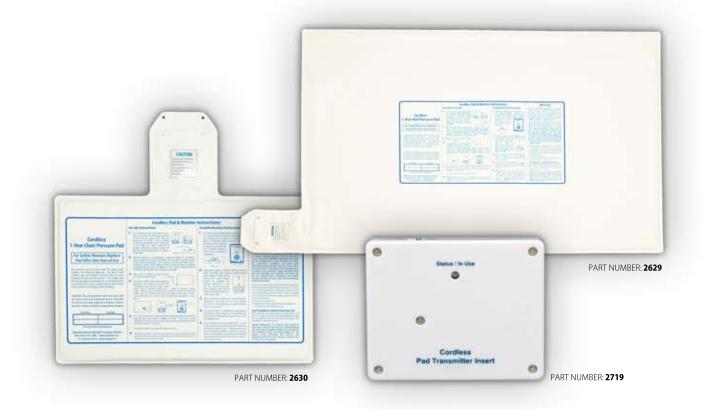

### **TECHNICAL SPECIFICATIONS**

Cordless Chair Pad – 1 year (380 x 255) Cordless Bed Pad – 1 year (760 x 510) Cordless Pad Transmitter Insert has 50m range Cordless Pad Transmitter Insert fits inside cordless pads Cordless Pad Transmitter Insert 433MHz operating frequency Cordless Pad Transmitter Insert has 1 year battery life Cordless Pad Transmitter Insert incorporates status/in-use LED indication Cordless Pad Transmitter Insert incorporates on/off switch