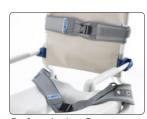

Safety belts Ocean

Armrest lock

Anti-tippers - Front | Rear

Lateral Supports

Headrest holder

Ergonomic head/neck rest

Calf support with foot support