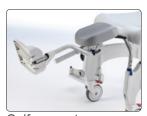

Safety belts Ocean

Armrest lock

Anti-tippers - Front | Rear

Lateral Supports

Headrest holder

Ergonomic head/neck rest

Calf support with foot support