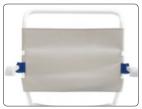

## Aquatec Ocean Ergo | XL

The new Ergo versions of the Aquatec Ocean shower commodes have been designed to make personal care activities easier for user and carer.

User comfort, independence and dignity are key considerations during

personal care and the Aquatec Ergo family of commodes encourages a more upright, stable seating position to promote user independence and overall comfort.

The enhanced stability and smaller footprint of the wheelbase makes the commode more easily manoeuvrable in small spaces and allows for a better fit over standard toilets.

The modular design allows the chairs to be adapted to suit a wide range of user needs by simply adjusting or adding the easy to fit, off-the-

shelf accessories.

Stainless steel frame

Enhanced stability for additional safety & reassurance