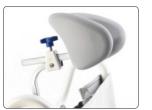

Safety belts Ocean

Armrest lock

Anti-tippers - Front | Rear

Lateral Supports

Headrest holder

Ergonomic head/neck rest

Calf support with foot support