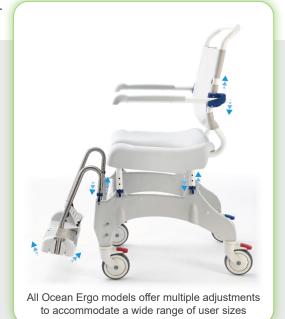

personal care and the Aquatec Ergo family of commodes encourages a more upright, stable seating position to promote user independence and overall comfort.

The enhanced stability and smaller footprint of the wheelbase makes the commode more easily manoeuvrable in small spaces and allows for a better fit over standard toilets.

The modular design allows the chairs to be adapted to suit a wide range of user needs by simply adjusting or adding the easy to fit, off-the-

shelf accessories.

Stainless steel frame

Enhanced stability for additional safety & reassurance

Ergonomic seat encourages a more upright seating

Optimised wheel base for manoeuvrability in small spaces

Extensive range of positioning, safety, toileting and seating accessories

Available in transit and self-propel