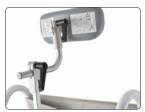

Safety belts Ocean

Armrest lock

Anti-tippers - Front | Rear

Lateral Supports

Headrest holder

Ergonomic head/neck rest

Calf support with foot support