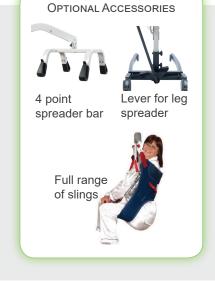

The improved curved spreader bar and curved boom design, makes it easier to maintain eye contact with the patient while transferring. With the choice of spreader bars and a full sling range, you are ensured flexibility to suit every individual's needs.