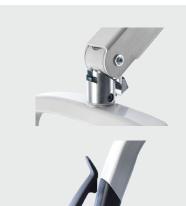

The Birdie EVO Compact includes all the new improved features of the

The Birdie EVO Compact includes all the new improved features of the EVO range, including the new user-friendly hooks, Smartlock™ quick release spreader bar attachment and ergonomic push handle.

The improved curved spreader bar and curved boom design, makes it easier to maintain eye contact with the patient while transferring. With the choice of spreader bars and a full sling range, you are ensured flexibility to suit every individual's needs.

New user-friendly hook design

| Width | Length | Max Spread | Arm Height | Clearance | Product<br>Weight | Warranty                                               | S.W.L. |
|-------|--------|------------|------------|-----------|-------------------|--------------------------------------------------------|--------|
| 52cm  | 108cm  | 81.5cm     | 53 - 159cm | 11cm      | 31kg              | Frame-3 years<br>Electronics-2 years<br>Battery-1 year | 150kg  |