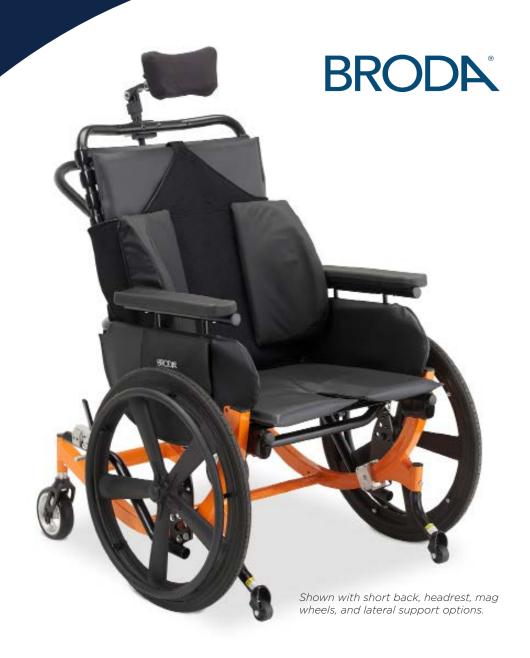

# **Encore**

Comfort, Functionality, and Style

New frame design, including adjustable wings.

Front pivot seat tilt maintains a proper position for self-propulsion.

Pedal Rocker calms and creates contentment.

## The Encore of Comfort, Functionality, and Style.