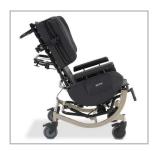

# **Encore**



Comfort, Functionality, and Style





New frame design, including adjustable wings.



Front pivot seat tilt maintains a proper position for self-propulsion.



Pedal Rocker calms and creates contentment.

## Patient, Facility, and Caregiver Benefits

- Increases quality of life and engagement with surroundings.
- Allows for easy self-mobility and safer patient maneuverability.
- Reduces risk of injury and falls with supportive stable positioning.



Comfort Tension Seating® increases support and sitting tolerance.



# **Encore**

Pedal Chair and Pedal Rocker

## The Encore of Comfort, Functionality, and Style.

### **SPECIFICATIONS**

| <b>Rocker:</b> up to 33° (combined with rocking) <b>Chair:</b> up to 25°                                                                        |  |
|----------------------------------------------------------------------------------------