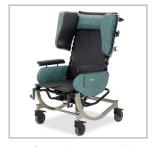

# **Encore**



Comfort, Functionality, and Style





New frame design, including adjustable wings.



Front pivot seat tilt maintains a proper position for self-propulsion.



Pedal Rocker calms and creates contentment.

## Patient, Facility, and Caregiver Benefits

- Increases quality of life and engagement with surroundings.
- Allows for easy self-mobility and safer patient maneuverability.
- Reduces risk of injury and falls with supportive stable positioning.



Comfort Tension Seating® increases support and sitting tolerance.



# **Encore**

Pedal Chair and Pedal Rocker

## The Encore of Comfort, Functionality, and Style.

### **SPECIFICATIONS**

| <b>Rocker:</b> up to 33° (combined with rocking) <b>Chair:</b> up to 25°                                                                        |  |
|---------------------------------------