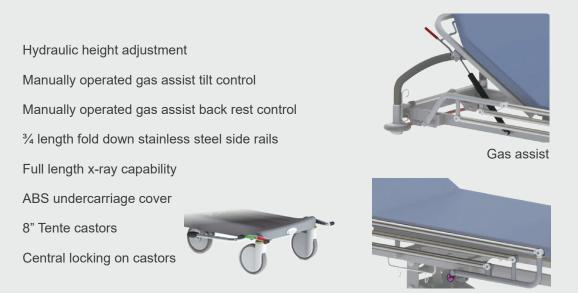

## CARETEK Rally Emergency Trolley

Built to comply with international standards, the Caretek rally accident and emergency trolley includes German made Power-Packer hydraulic height adjustment. The back rest and tilt control are manually operated with gas assist. It also includes

integrated fold down 3/4 length stainless steel side rails.

The undercarriage has an ABS cover which has integrated storage space. It is also suitable for use during x-rays and includes an x-ray cassette holder.

The Tente 8" Castors are central locking with pedals at the head and foot end.

Fold down rails

| Width | Length | Height Range  | Product Weight | Warranty | S.W.L. |
|-------|--------|---------------|----------------|----------|--------|
| 75cm  | 211cm  | 59.5 - 91.5cm | 110kg          | 1 year   | 200kg  |