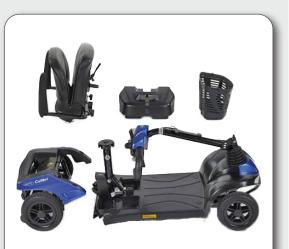

## **Colibri Scooter**

The Colibri is a simple yet stylish lightweight scooter and is ideal for those who enjoy their independent lifestyle. With its small footprint, it is extremely manouevrable in tight or limited

spaces and can easily be dismantled and packed into the car boot.

This micro lightweight scooter is not only extremely portable, but powerful enough to reach speeds up to 8 km/h. With its two 18Ah batteries it has a range of about 16km before needing a recharge.

The comfortable full sized padded seat also swivels to make it easier to get in and out of.

LiteLock<sup>™</sup> system - allows for tool-free dismantling Small footprint - extremely manoeuvrable Comfortable padded swivel chair Ergonomic handlebars - greater comfort with less

hand and wrist fatigue

Flat free tyres prevent scuffing and punctures

Personalise your Colibri with your

favourite trendy shroud colour

The Colibri is easily dismantled without the need for tools, making it extremely portable