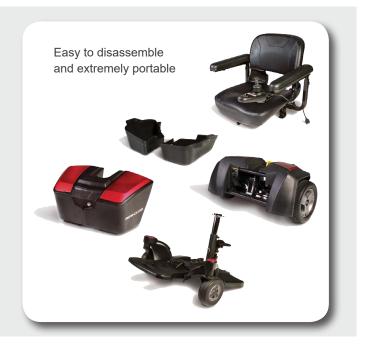

## Go Chair

Pride

The Go Chair is a stylish indoor powered wheelchair which has been

re-engineered with a bold new sleek design, offering

enhanced performance and comfort.

It combines super portability, manouevrability and style at a very affordable price. Easy to disassemble into five manageable pieces, it fits in most vehicle trunks with the heaviest part weighing only 16.3kg.

"Feather Touch" disassembly

5-point swivel seat with latch release

Foldable, compact, lightweight seat

Dual swing-away under seat storage bins

Height and width adjustable armrests

Compact turning radius (64.5cm)