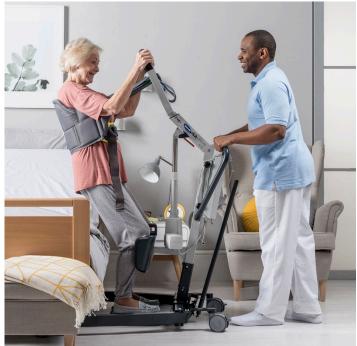

## **Stand Assist Sling**

The Invacare Stand Assist Sling offers a comfortable and safe transfer for clients who have some weight bearing ability, but cannot stand independently. In addition, the client should be coherent, have good body and head control and the ability to grip the lift boom during transfer. The sling is well padded and comes with non-slip material on the back to ensure a comfortable transfer postion.