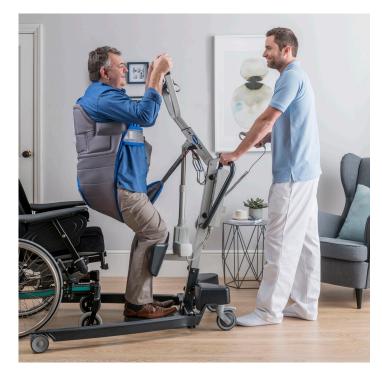

## **Transfer Stand Assist Sling**

The Invacare Transfer Stand Assist Sling can be used with the ISA Litfers an enables a simple seated transfer. This sling is used for those with good body and head control who are able to grip the lift boom.