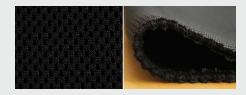

## **Spacer Slings**

Available in comfort recline, comfort recline with head support
and hammock. They are made using Spacer fabric; a two way stretch warp knitted polyester with a monofilament "spacer" yarn separating the 2 sides of the cloth. This unique design means the fabric is breathable and contributes to an improved microclimate and therefore improved pressure mapping when seated on the sling.

Two way stretch warp knitted polyester with monofilament spacer yarn Air and moisture permeable Range of sizes - Jr | S | M | L | XL Choice of comfort recline, comfort recline with head support & hammock Comfort, strength and durability Breathable spacer all day slings