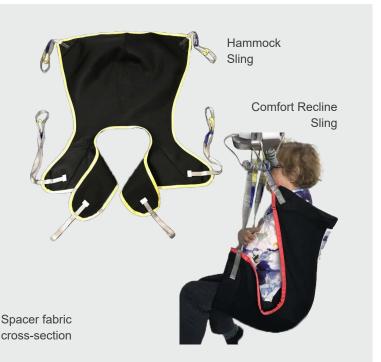

## **Spacer Slings**

Available in comfort recline, comfort recline with head support
and hammock. They are made using Spacer fabric; a two way stretch warp knitted polyester with a monofilament "spacer" yarn separating the 2 sides of the cloth. This unique design means the fabric is breathable and contributes to an improved microclimate and therefore improved pressure mapping when seated on the sling.

Two way stretch warp knitted polyester with monofilament spacer yarn Air and moisture permeable Range of sizes - Jr | S | M | L | XL Choice of comfort recline, comfort recline with head support & hammock Comfort, strength and durability Breathable spacer all day slings