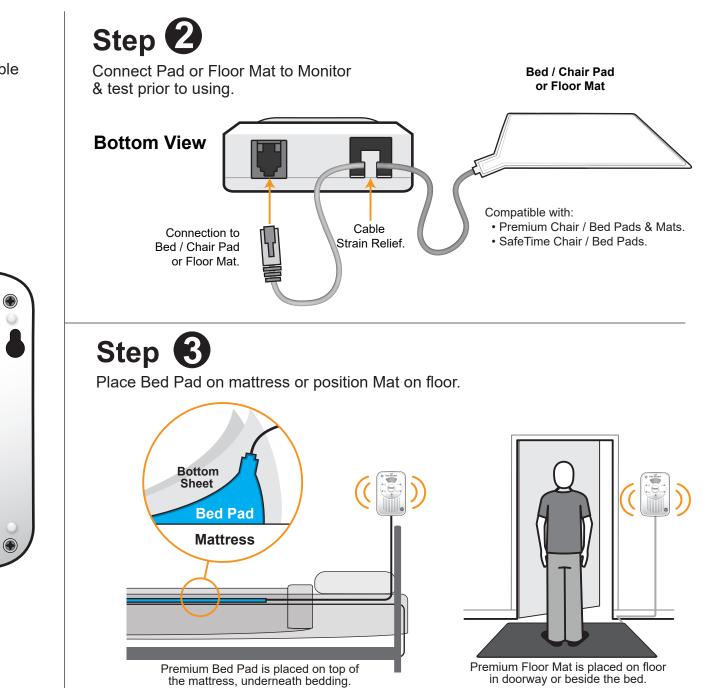

Monitor auto-mutes when connected to

Mats when in transit or storage. Keep Pads & Mats flat at all times.

Do not immerse or wash Pads or Mats under running water. Use a damp cloth (1/1000 bleach solution) & wipe clean. Dry all spills on mats immediately.