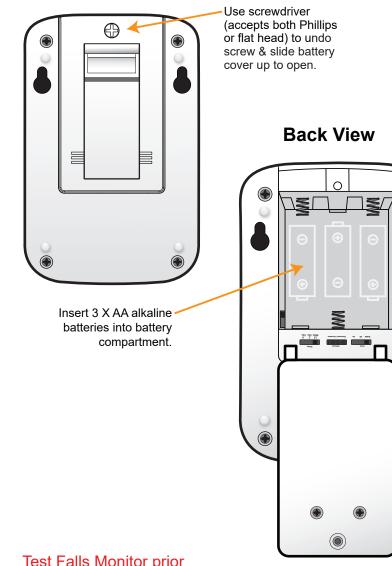

## Step 1

Insert 3 x AA Alkaline Batteries. (Do not use rechargable batteries.)

Test Falls Monitor prior to every use.