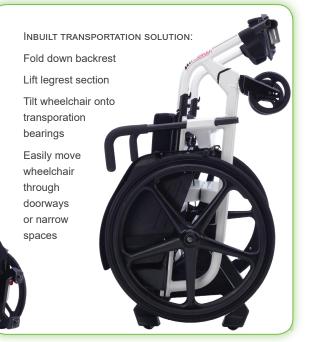

## Invacare Action® Ampla™

The Action Ampla has been specifically developed to take into consideration the body shapes, activity levels and weight limit requirements of Plus-Size users, earning it multiple prestigious design awards. The Ampla has inbuilt transportation bearings, allowing easy movement through doorways or narrow spaces.