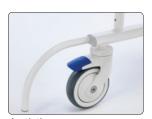

The Ergo VIP has a -5° to 40° seat tilt with a smart weight shift mechanism that ensures optimal stability while still maintaining its

compact footprint.

Stainless steel frame

Compact and easy to handle with an optimised wheel base for manoeuvrability in small spaces