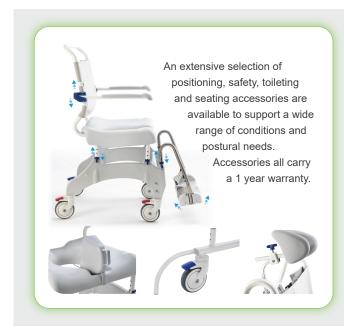

## AQUATEC Ocean VIP Ergo

The new Ergo versions of the Aquatec Ocean shower commodes have been designed to make personal care activities easier for user and carer. The range offers personal care solutions for a wide range of physical conditions. User comfort, independence and dignity are key considerations during personal care and the Aquatec Ergo family of commodes encourages a more upright, stable seating position to promote user independence and overall comfort.

## Accessories

Standard soft seat

Soft seat insert

Small soft seat

Small soft seat insert

Ergonomic soft seat

Variable soft seat

Universal soft seat

XL back

Solid plastic backrest

Wider XL armrests

Soft backrest cushion

Comfort backrest

Splash guard

Toilet pan

Safety bar

Safety belts Ocean

Armrest lock

Anti-tippers - Front | Rear

Lateral Supports

Headrest holder

Ergonomic head/neck rest

Calf support with foot support