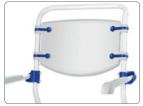

## AQUATEC Ocean VIP Ergo

The new Ergo versions of the Aquatec Ocean shower commodes have been designed to make personal care activities easier for user and carer. The range offers personal care solutions for a wide range of physical conditions. User comfort, independence and dignity are key considerations during personal care and the Aquatec Ergo family of commodes encourages a more upright, stable seating position to promote user independence and overall comfort.

The Ergo VIP has a -5° to 40° seat tilt with a smart weight shift mechanism that ensures optimal stability while still maintaining its

compact footprint.

Stainless steel frame

Compact and easy to handle with an optimised wheel base for manoeuvrability in small spaces

Extremely stable for additional safety and reassurance

Ergonomic seat encourages more upright seating

Greater adaptability with an increased range of arm and footrest adjustments

| Overall<br>Width | Length | Seat Width | Seat Depth | Seat Height | Seat Tilt  | Product<br>Weight | Warranty | Max User<br>Weight |
|------------------|--------|------------|------------|-------------|------------|-------------------|----------|--------------------|
| 56.5cm           | 100cm  | 48cm       | 48cm       | 47.5 - 60cm | -5° to 40° | 23.5kg            | 2 years  | 150kg              |