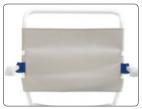

## AQUATEC Ocean VIP Ergo

The new Ergo versions of the Aquatec Ocean shower commodes have been designed to make personal care activities easier for user and carer. The range offers personal care solutions for a wide range of physical conditions. User comfort, independence and dignity are key considerations during personal care and the Aquatec Ergo family of commodes encourages a more upright, stable seating position to promote user independence and overall comfort.

The Ergo VIP has a -5° to 40° seat tilt with a smart weight shift mechanism that ensures optimal stability while still maintaining its

compact footprint.

Stainless steel frame

Compact and easy to handle with an optimised wheel base for manoeuvrability in small spaces

Extremely stable for additional safety and reassurance

Ergonomic seat encourages more upright seating

Greater adaptability with an increased range of arm and footrest adjustments

| Overall<br>Width | Length | Seat Width | Seat Depth | Seat Height | Seat Tilt  | Product<br>Weight | Warranty | Max User<br>Weight |
|------------------|--------|------------|------------|-------------|------------|-------------------|----------|--------------------|
| 56.5cm           | 100cm  | 48cm       | 48cm       | 47.5 - 60cm | -5° to 40° | 23.5kg            | 2 years  | 150kg              |