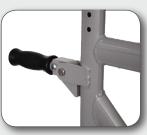

Lock brakes on all 4 castors

Press button directional height adjustment system

Soft polyurethane gutter armrests

Patient handles - assist from sitting to standing

COMBINATION ACCESSORY KIT INCLUDED:

Storage bag