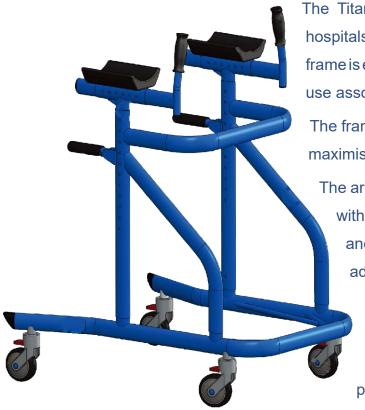

## PATIENT WALKING TUTOR

The Titan walking tutor is the ideal solution for hospitals and institutions. The oval tube aluminium frame is extra sturdy and can withstand the constant use associated with commercial environments.

The frame is widened between the rear wheels to maximise the walking space and provide stability.

The arm supports are made of soft polyurethane with extra deep gutters for maximum comfort and safety. The press button height adjustment is simple and secure.

The hand grips can be moved forward and backwards to adjust the arm length and there are additional handles to assist the patient from a sitting position to standing.

Heavy duty oval aluminium tube frame