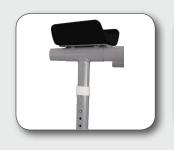

The frame is widened between the rear wheels to maximise the walking space and provide stability.

The arm supports are made of soft polyurethane with extra deep gutters for maximum comfort and safety. The press button height adjustment is simple and secure.

The hand grips can be moved forward and backwards to adjust the arm length and there are additional handles to assist the patient from a sitting position to standing.

Heavy duty oval aluminium tube frame