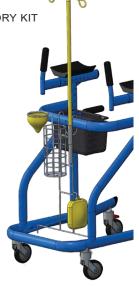

Lock brakes on all 4 castors

Press button directional height adjustment system

Soft polyurethane gutter armrests

Patient handles - assist from sitting to standing

COMBINATION ACCESSORY KIT INCLUDED:

Storage bag

IV pole

Urinary drainage bag

Vomit bag

Oxygen tank holder

| Forearm height | Length | Width  | Armrest length | Castor size | Product weight | S.W.L. |
|----------------|--------|--------|----------------|-------------|----------------|--------|
| 95 - 128cm     | 84cm   | 70.5cm | 38 - 51cm      | 10cm        | 8kg            | 200kg  |