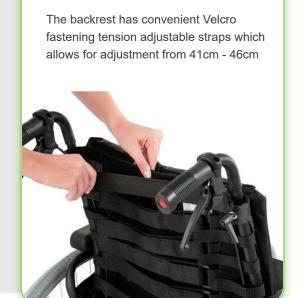

## Breezy BasiX<sup>2</sup>

The Breezy BasiX<sup>2</sup> features adjustability and rigidity with a modern, clean look. This lightweight, folding standard wheelchair now includes

recent improvements such as greater seat depth adjustment, a tension adjustable backrest and a more robust castor attachment. The ultra lightweight frame was designed for personalised function and comfort. The adjustable seat height allows for foot propulsion if necessary with a range of add-on accessories to further customise the chair to the user's unique requirements.