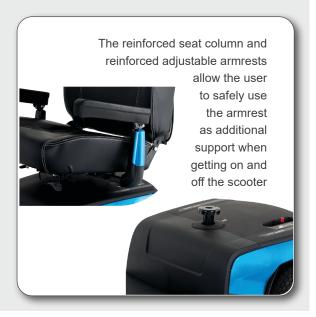

The adjustable armrests and seat column are reinforced to offer additional support to the user when getting on and off the scooter.

The specially contoured 66cm wide Ultra Seat has been developed in conjunction with therapists to ensure optimum seating comfort which can be optimised using the pneumatically adjustable lumbar support if required.