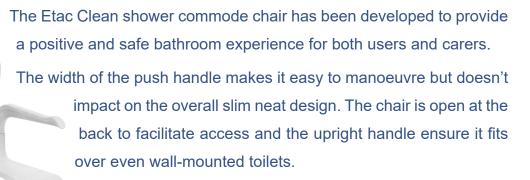

## ETAC CLEAN (HEIGHT ADJUSTABLE) Shower Commode

The unique foot support has a curved surface which contours to the feet's natural profile and can be pushed under the seat when not required.

The seat height can easily be adjusted without tools up to 60cm to make transfers easier or to fit perfectly over the toilet. There are also a range of foot and calf supports to accommodate different requirements.

Tool - less height adjustment Fully open at rear Push handle has no welding seams or holes Removable, swing away arm supports Curved footplate with side protection Footplate slides under seat 4 lockable castors Range of accessories available Regulatory Compliance: