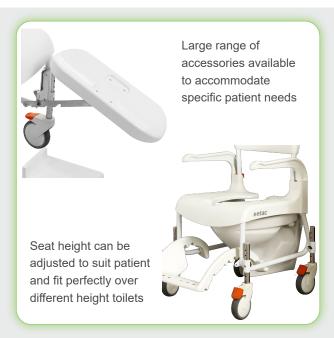

## ETAC CLEAN (HEIGHT ADJUSTABLE) Shower Commode

The unique foot support has a curved surface which contours to the feet's natural profile and can be pushed under the seat when not required.

The seat height can easily be adjusted without tools up to 60cm to make transfers easier or to fit perfectly over the toilet. There are also a range of foot and calf supports to accommodate different requirements.

Tool - less height adjustment Fully open at rear Push handle has no welding seams or holes Removable, swing away arm supports Curved footplate with side protection Footplate slides under seat 4 lockable castors Range of accessories available Regulatory Compliance: