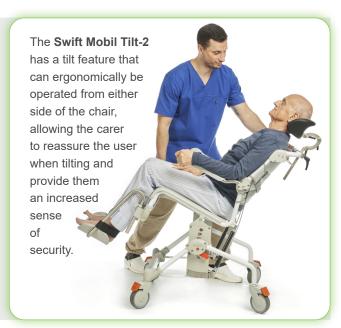

Multi-adjustable headrest (Mobil Tilt-2) for maximum comfort and flexbility.

+5° to -35° tilt on the Mobil Tilt-2 model.

| ETAC Swift   | Seat Width | Seat Depth | Seat Height | Width<br>Between Arms | Overall Width  | Product<br>Weight | Warranty | S.W.L. |
|--------------|------------|------------|-------------|-----------------------|----------------|-------------------|----------|--------|
| Mobil-2      | 50cm       | 46.5cm     | 45 - 60cm   | 42   48   54cm        | 57   58   64cm | 16.6kg            | 5 year   | 160kg  |
| Mobil Tilt-2 | 50cm       | 46.5cm     | 50 - 65cm   | 42   48   54cm        | 57   58   64cm | 20.4kg            | 5 year   | 160kg  |