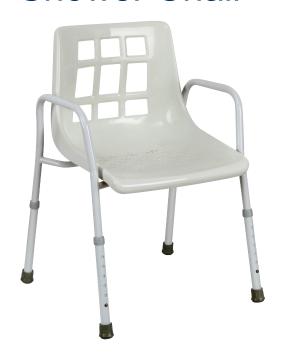

## HBA 391 Shower Chair

Frame made from aluminum tubing
Ideal for domestic use
Powder coated and corrosion resistance treated
Height adjustable extension legs
Solid plastic seat with drainage perforations

|         | Seat width | Overall width | Seat depth | Seat height | Product<br>Weight | Warranty | S.W.L. |
|---------|------------|---------------|------------|-------------|-------------------|----------|--------|
| HBA 391 | 47cm       | 55cm          | 40cm       | 41.5 - 54cm | 3.6kg             | 1 year   | 130kg  |
| HBA 403 | 50cm       | 58cm          | 22cm       | 49 - 64cm   | 2.8kg             | 1 year   | 140kg  |