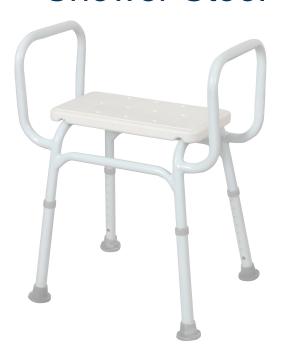

## HBA 403 Shower Stool

Constructed from ultra light aluminium tubing
Thicker powder coating finish for extra durability
Frame shape maximises space between arm rests
Height adjustable extension legs
Fitted with slip resistant suction cups
Moulded seat with perforations for drainage

|         | Seat width | Overall width | Seat depth | Seat height | Product<br>Weight | Warranty | S.W.L. |
|---------|------------|---------------|------------|-------------|-------------------|----------|--------|
| HBA 391 | 47cm       | 55cm          | 40cm       | 41.5 - 54cm | 3.6kg             | 1 year   | 130kg  |
| HBA 403 | 50cm       | 58cm          | 22cm       | 49 - 64cm   | 2.8kg             | 1 year   | 140kg  |