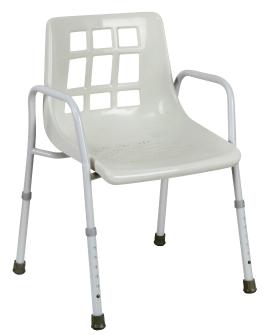

## HBA 391 Shower Chair

Frame made from steel tubing Ideal for domestic use Powder coated and corrosion resistance treated Height adjustable extension legs Solid plastic seat with drainage perforations

|         | Seat width | Overall width | Seat depth | Seat height | Product<br>Weight | Warranty | S.W.L. |
|---------|------------|---------------|------------|-------------|-------------------|----------|--------|
| HBA 391 | 47cm       | 55cm          | 40cm       | 41.5 - 54cm | 3.6kg             | 1 year   | 130kg  |
| HBA 403 | 50cm       | 58cm          | 22cm       | 49 - 64cm   | 2.8kg             | 1 year   | 140kg  |