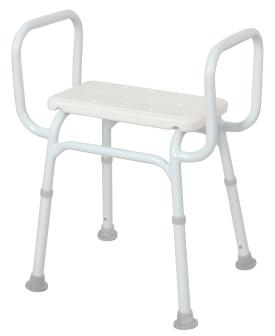

## HBA 403 Shower Stool

Constructed from ultra light aluminium tubing Thicker powder coating finish for extra durability Frame shape maximises space between arm rests Height adjustable extension legs Fitted with slip resistant suction cups Moulded seat with perforations for drainage

|         | Seat width | Overall width | Seat depth | Seat height | Product<br>Weight | Warranty | S.W.L. |
|---------|------------|---------------|------------|-------------|-------------------|----------|--------|
| HBA 391 | 47cm       | 55cm          | 40cm       | 41.5 - 54cm | 3.6kg             | 1 year   | 130kg  |
| HBA 403 | 50cm       | 58cm          | 22cm       | 49 - 64cm   | 2.8kg             | 1 year   | 140kg  |