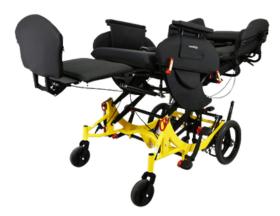

### TRAVERSA

BRODA

Introducing the Traversa<sup>™</sup> Transport Wheelchair – a cutting-edge innovation in non-emergency medical transportation (NEMT). Meticulously designed and crash-tested to meet the highest standards of comfort and safety, the Traversa is the first wheelchair solution made especially for NEMT. Backed by Broda's 40+ years of experience in wheelchair comfort, the Traversa is redefining the way passengers prefer to travel.

# TRAVERSA

## TRANSPORT **WHEELCHAIR**