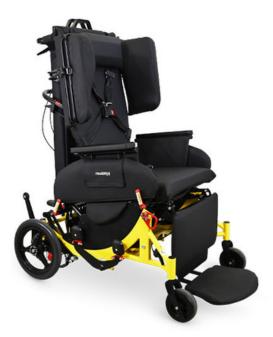

### TRAVERSA

BRODA

Introducing the Traversa<sup>™</sup> Transport Wheelchair – a cutting-edge innovation in non-emergency medical transportation (NEMT). Meticulously designed and crash-tested to meet the highest standards of comfort and safety, the Traversa is the first wheelchair solution made especially for NEMT. Backed by Broda's 40+ years of experience in wheelchair comfort, the Traversa is redefining the way passengers prefer to travel.

#### **OPERATOR BENEFITS**

- Replaces up to 90% of your stretcher trips
- Increased comfort during transit
- · Dignified travel experience
- Lower risk of injury
- · Simple adjustments for a customized wheelchair fit
- · Easy transfers in and out of the wheelchair
- · Faster service to and from the destination

#### **PASSENGER BENEFITS**

- Saves money on labour and fleet management
- Reduces injury risk, with no manual lifting required •
- Quicker pickups for time-sensitive trips •
- Maneuvers easily in tight spaces •
- Crash-tested and fully WC19 compliant
- Integrates seamlessly with most vehicles
- Rapid return on investment