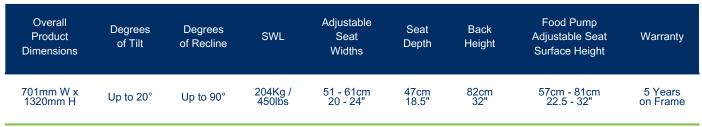

#### THE TRAVERSA TRANSPORT WHEELCHAIR CAN HANDLE UP TO 90% OF STRECTHER TRIPS.

|                                     | Traversa™ | Stretcher |
|-------------------------------------|-----------|-----------|
| Made for NEMT                       | $\odot$   | ×         |
| Comfortable for Passengers          | $\odot$   | ×         |
| Adjustable for Many Passenger Sizes | $\odot$   | ×         |
| Can be used by a single operator    | $\odot$   | ×         |
| Adjustable Components               | $\odot$   | ×         |
| Improves Safety                     | $\odot$   | ×         |
| Affordable                          | $\odot$   | ×         |
| High Return on Investment           | $\odot$   | ×         |