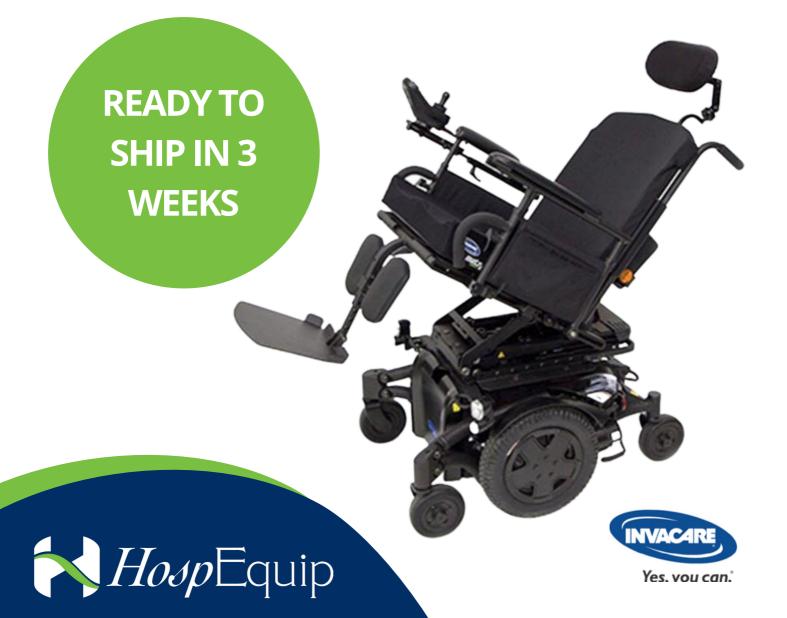

# TDX SP2 POWER WHEELCHAIR

## **NEW "QUICK SHIP"** POWER SCRIPTED WHEELCHAIR

The Invacare TDX2 Ultra is the elite, high performance, centre wheel drive power wheelchair. The perfect mix of functionality, customisation and style that adapts to your body, needs and desired lifestyle.

## **TDX SP2 POWER WHEELCHAIR**

Featuring the Ultra Low Maxx seating system and LiNX control technologies, the TDX SP2 provides outstanding maneuverability, functionality, and extensive positioning and support options.

The Centre Wheel Drive enables exceptional maneuverability in compact spaces with a tight turning radius of only 56cm and seat heights as low as 44cm to easily fit under tables and desks.

SPECIAL DEFER

### **Quick Ship Base Specifications**

- 22NF Style Tray Narrow Base 24"
- 50 Ah Gel Batteries (on chair)
- Battery Charger
- Wheelchair Transport Brackets
- User Wight <136kg
- 14" x 3" Black Tires with Gel Foam Inserts
- LED Lights & Indicators
- Black Ice Glossy Shroud Colour
- Adjustable 16" 20" Frame compatible with the Matrx seat cushions & backrests.
- Height: 108cm 153.5cm
- Product Weight: From 156kg
- Warranty: Frame 5 years | Components 1 year
- S.W.L: 136kg
- Seat Width: Only 16-20"
- Seat Depth: Only 16-20"
- Seat Height: Only 17.25-18.25"

HospEquip

- Power Tilt: 50°
- Power 12" Lift Option
- Regulatory Compliance: AS/NZS 3695.2 | ISO 7176-19

TDX-SP2 KEPT IN STOCK READY IN ONLY 3 WEEKS