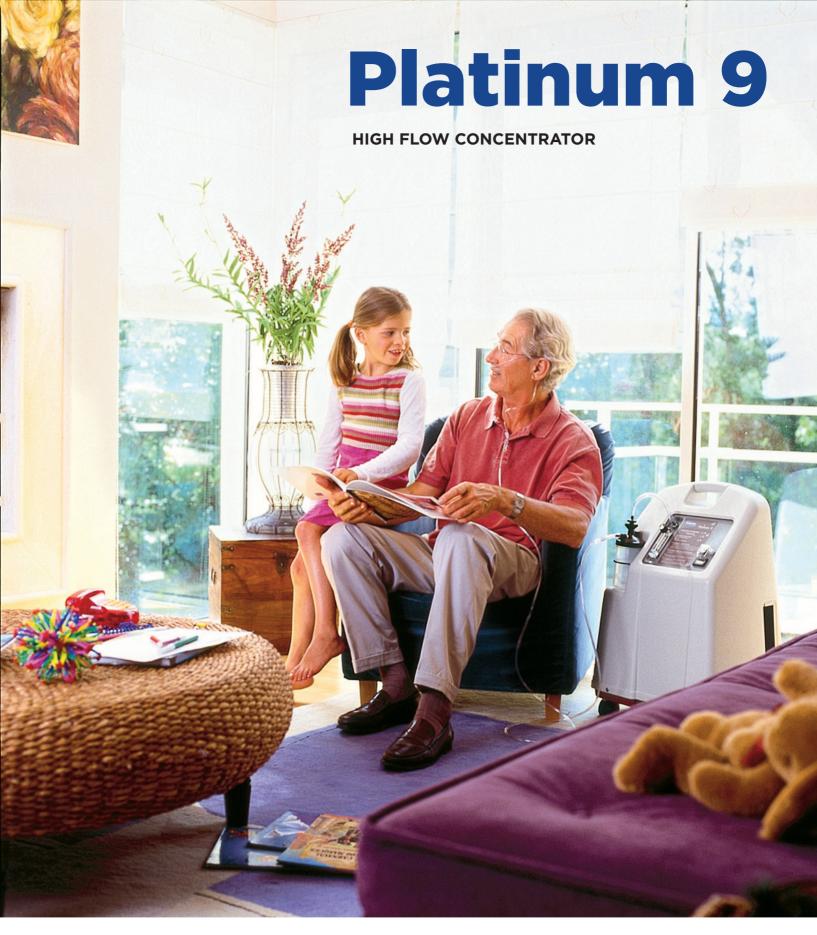

The Invacare Platinum 9 offers providers a value added and reliable global solution to treat patients with high flow requirements. Use as a stand alone device or couple together with HomeFill® Oxygen System for complete patient care.

## **Platinum 9**

While optimising oxygen concentration, Platinum 9 minimises costs associated to maintenance and delivery. It allows patients to stay at home comfortably and safely thanks to a series of integrated alarms.

Users will appreciate its simplicity of use combined with maximum security