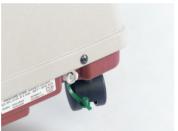

The Invacare Platinum 9 offers providers a value added and reliable global solution to treat patients with high flow requirements. Use as a stand alone device or couple together with HomeFill® Oxygen System for complete patient care.





## **Platinum 9**

While optimising oxygen concentration, Platinum 9 minimises costs associated to maintenance and delivery. It allows patients to stay at home comfortably and safely thanks to a series of integrated alarms.

Users will appreciate its simplicity of use combined with maximum security

## **Features**







HomeFill connection port.

## **Tech Specs**



Platinum 9



Depth 36.5cm



Width 46.7cm



Height 67cm



Unit weight



475W



Oxygen output

## FOR FURTHER INFORMATION:

New Zealand: Freephone 0800 468 222, email sales@invacare.co.nz or visit www.invacare.co.nz Australia: Freephone 1800 460 460, email sales@invacare.com.au or visit www.invacare.com.au Asia: Phone +61 2 8839 5330, email exportsales@invacare.com.au or visit www.invacare.com Thailand: Phone +66 0 2108 8555 or visit www.invacare.com