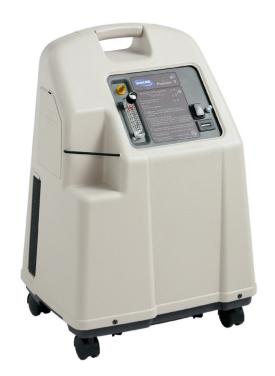

## **Tech Specs**

Platinum 9

Depth 36.5cm

Width 46.7cm

Height 67cm

Unit weight

475W

Oxygen output