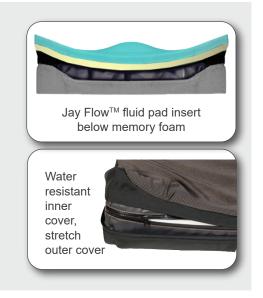

The foam base is contoured to encourage proper positioning of the pelvis and thighs.

The additional lateral pelvic wedges offer superior lateral stability and pelvic alignment.

The Jay Flow Fluid insert lies below the Visco foam and conforms to each individual's unique contours for even pressure distribution beneath the pelvis, reducing the risk of skin breakdown.

The Union offers great pressure relief without the need for maintenance.

Stable contoured foam base

Lateral wedges of contoured base promote lateral stability

Multi-layered soft memory foam with Jay Flow fluid pad insert

Machine washable, dual cover system

Quick dry, stretch outer cover utilizes anti-microbial silver impregnated fibre with a layer of spacer fabric for improved airflow to dissipate heat and moisture.

Inner cover is water-resistant and easy to wipe off and clean Aqua-guard zipper and anti-wicking thread protect base from fluids