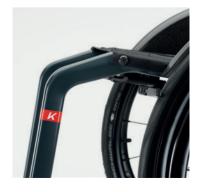

## HYDROFORMING

Strength, lightness and rigidity. The hydroformed front frame on the Kuschall Champion enhances your driving performance, increasing the stiffness and enabling effortless transfers with the ergonomic grip.

### HYDRO-FORMED FRONT FRAME

The newly designed hydroformed front frame provides an ergonomic grip to support users comfortably while repositioning and during transfers.