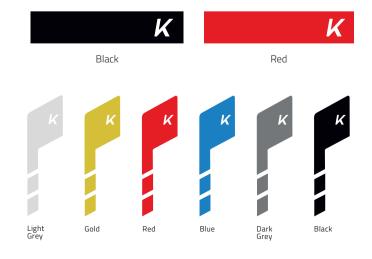

#### CHOOSE THE FRAME COLOR

#### CHOOSE THE DECAL STYLE

#### CHOOSE THE DECAL COLOR

Simply fold the main frame with the unique designed folding mechanism, for compact and easy transportation or travel. Super compact with the SK (Swiss knife-folding) option, enables the Champion to be folded even smaller.