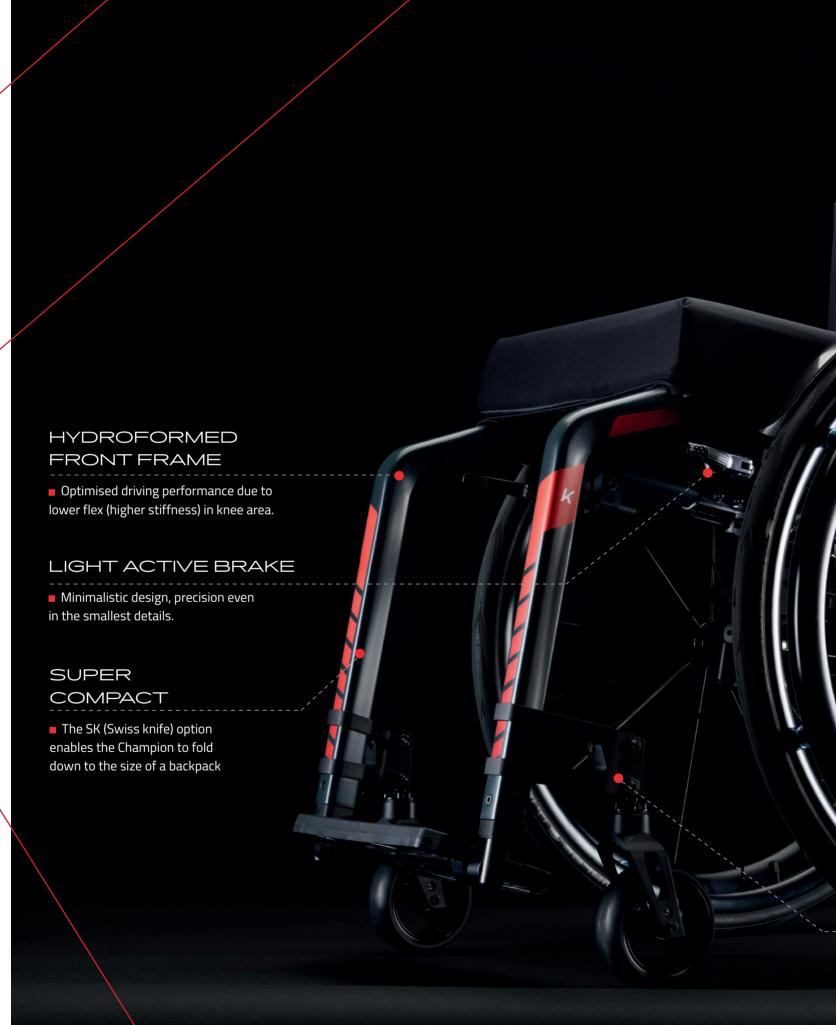

## HYDROFORMING

Strength, lightness and rigidity. The hydroformed front frame on the Kuschall Champion enhances your driving performance, increasing the stiffness and enabling effortless transfers with the ergonomic grip.

## **HYBRID**

The folding mechanism is the reason why the Champion has a superior driving performance vs other foldable wheelchairs. Perfectly engineered, the result is a hybrid wheelchair: foldable but with the stiffness and rigidity of a fixed frame.

### HYDRO-FORMED FRONT FRAME

The newly designed hydroformed front frame provides an ergonomic grip to support users comfortably while repositioning and during transfers.

#### CHOOSE THE DECAL COLOR

Simply fold the main frame with the unique designed folding mechanism, for compact and easy transportation or travel. Super compact with the SK (Swiss knife-folding) option, enables the Champion to be folded even smaller.