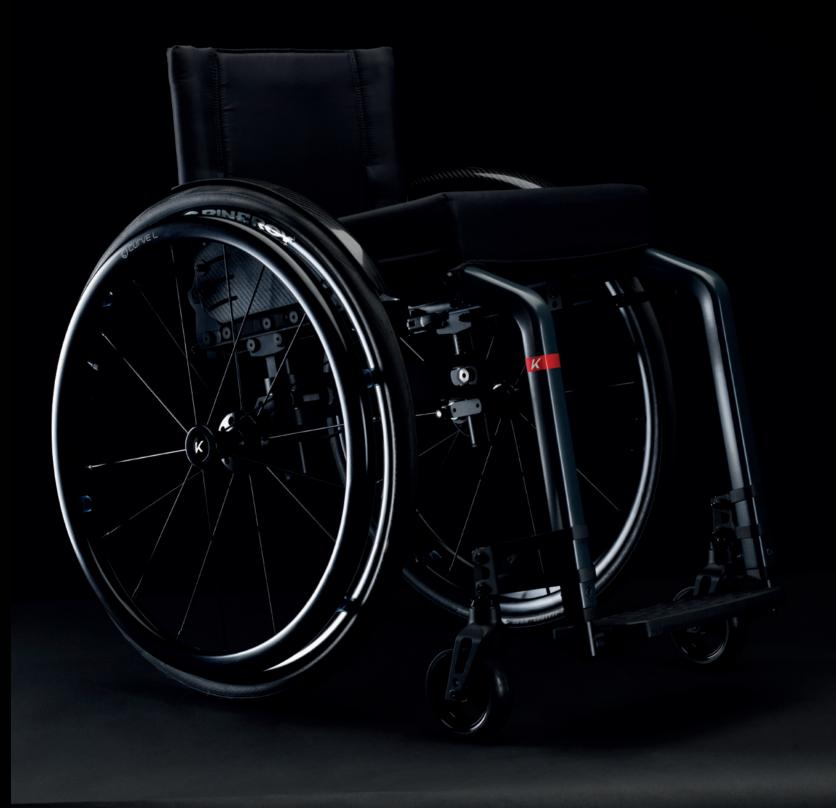

# KÜSCHALL CHAMPION

Küschall Champion is the **unique** wheelchair that will give you the driving experience of a rigid frame with the convenience of a folding product. It's the ultimate combination of modern design with proven **hybrid** performance. The SK (Swiss knife) option will make your Küschall Champion **super compact** to the size of a backpack, the perfect travel companion for your adventures.

## HYDROFORMING

Strength, lightness and rigidity. The hydroformed front frame on the Kuschall Champion enhances your driving performance, increasing the stiffness and enabling effortless transfers with the ergonomic grip.