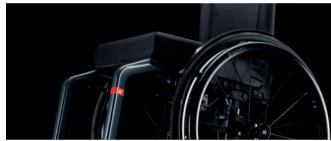

## HYDROFORMING

Strength, lightness and rigidity. The hydroformed front frame on the Kuschall Champion enhances your driving performance, increasing the stiffness and enabling effortless transfers with the ergonomic grip.

### HYDRO-FORMED FRONT FRAME

The newly designed hydroformed front frame provides an ergonomic grip to support users comfortably while repositioning and during transfers.