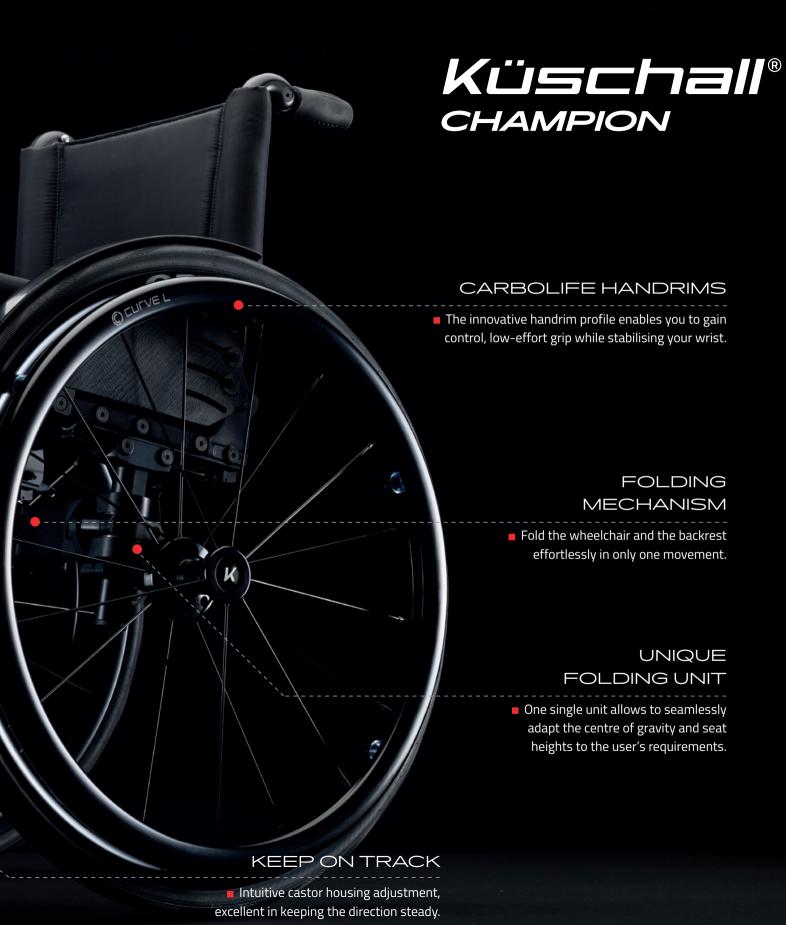

#### UNIQUE

With the unique folding unit on the Champion, you are able to effortlessly adapt and configure to the user's requirements. One unit to adjust the centre of gravity in 9 different seat positions, rear seat height and 5 different possibilities on how to mount the adapter for different set ups.

## **HYBRID**

The folding mechanism is the reason why the Champion has a superior driving performance vs other foldable wheelchairs. Perfectly engineered, the result is a hybrid wheelchair: foldable but with the stiffness and rigidity of a fixed frame.