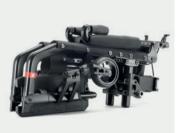

# KÜSCHALL CHAMPION

Küschall Champion is the **unique** wheelchair that will give you the driving experience of a rigid frame with the convenience of a folding product. It's the ultimate combination of modern design with proven **hybrid** performance. The SK (Swiss knife) option will make your Küschall Champion **super compact** to the size of a backpack, the perfect travel companion for your adventures.

## HYDROFORMING

Strength, lightness and rigidity. The hydroformed front frame on the Kuschall Champion enhances your driving performance, increasing the stiffness and enabling effortless transfers with the ergonomic grip.

### HYDRO-FORMED FRONT FRAME

The newly designed hydroformed front frame provides an ergonomic grip to support users comfortably while repositioning and during transfers.