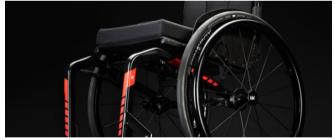

### HYDROFORMING

The hydroformed front frame will bring the design of your K-Series to another level. The new technology brings more stiffness and rigity, for an unrivaled driving performance, adding striking lines and a clear design language to a timeless icon.

### HYDROFORMED FRONT FRAME

Hydroforming technology has added even more personality to the K-Series. An Iconic look that today becomes even more recognizable thanks to the straight edge design of the knee area. With the frame further strengthened, your driving experience will be more thrilling than ever.