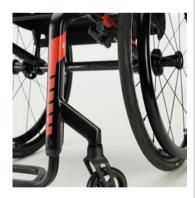

### HYDROFORMED FRONT FRAME

Hydroforming technology has added even more personality to the K-Series. An Iconic look that today becomes even more recognizable thanks to the straight edge design of the knee area. With the frame further strengthened, your driving experience will be more thrilling than ever.