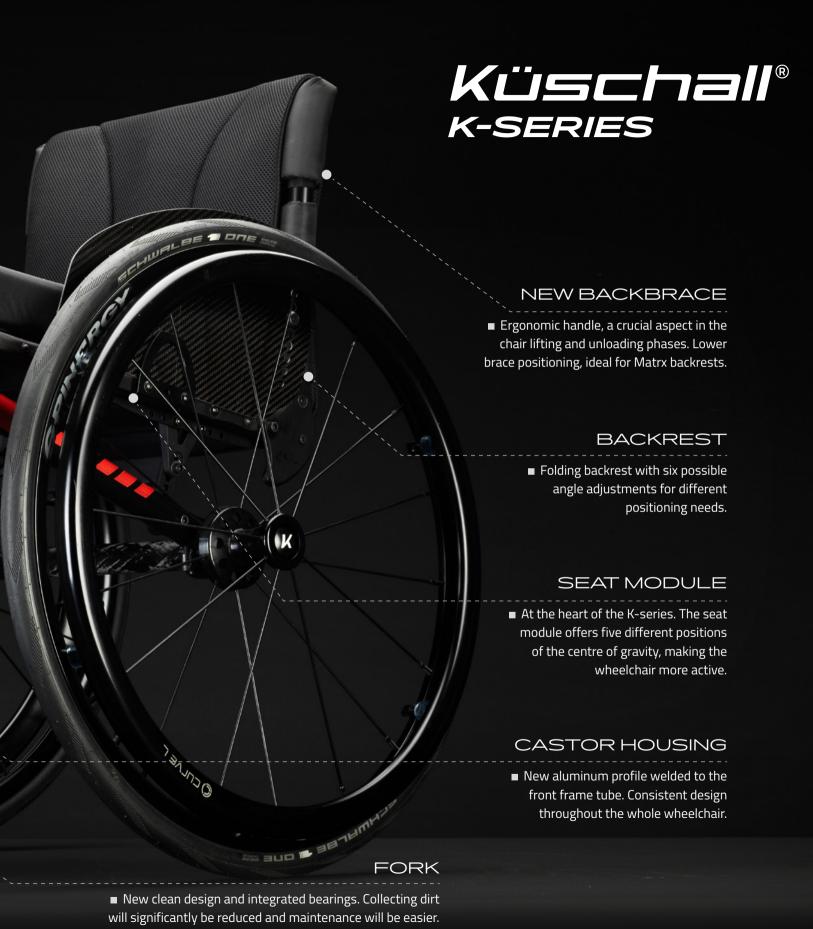

# KÜSCHALL K-SERJES

K-series is an **icon** of design, a trendsetter in the monotube frame construction. The ingenious **modular** seating system will literally fit your needs and its **dynamic** set up will offer you a superb driving performance, to keep you on the move.

### MODULAR

An invisible centre of gravity adjustment beneath the seat means you can move the seat module back and forth into five different positions. It can be easily modified at a later date with no extra components required.

#### DYNAMIC

The frame has a constant perfect geometry to the ground, so there is no need to to adjust anything at all on the frame.

Wheels always remain in the same position on the frame. Very rigid construction, leads to great driving performance.

### HYDROFORMED FRONT FRAME

Hydroforming technology has added even more personality to the K-Series. An Iconic look that today becomes even more recognizable thanks to the straight edge design of the knee area. With the frame further strengthened, your driving experience will be more thrilling than ever.