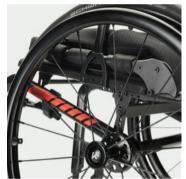

### LIGHT ACTIVE BRAKE

■ The new aluminum brake, with a minimalist design, brings lightness to unprecedented levels. Precision even in the smallest details.