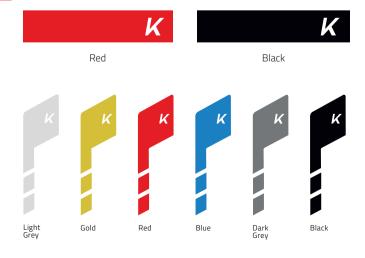

seat means you can move the seat module back and forth into five different positions. It can be easily modified at a later date with no extra components required.



#### DYNAMIC

The frame has a constant perfect geometry to the ground, so there is no need to to adjust anything at all on the frame.

Wheels always remain in the same position on the frame. Very rigid construction, leads to great driving performance.



### HYDROFORMED FRONT FRAME

Hydroforming technology has added even more personality to the K-Series. An Iconic look that today becomes even more recognizable thanks to the straight edge design of the knee area. With the frame further strengthened, your driving experience will be more thrilling than ever.





#### 2 CHOOSE THE DECAL STYLE





#### 3 CHOOSE THE DECAL COLOR





# TECHNICAL SPECIFICATION

SEAT WIDTH

320 – 500 mm in increments of 20 mm



SEAT <u>H</u>EIGHT

front: 450 – 520 mm rear: 390 – 490 mm in increments of 10 mm



CAMBER

0°/3°/6°



SEAT DEPTH

350 – 525 mm in increments of 25 mm



FRAME ANGLE

75° / 90° V-frame or tapered



TOTAL WEIGHT UNLOADED

approx. 7.8 kg



LOWER LEG LENGTH

290 – 480 mm in increments of 10 mm



TOTAL WIDTH

SW + 170 mm



TRANSPORT WEIGHT

approx. 5.1 kg



BACKREST HEIGHT

270 – 480 mm in increments of 15 mm



TOTAL LENGTH

75°: approx. 830 - 1055 mm 90°: approx. 760 - 985 mm



MAX. USER WEIGHT

130 kg



BACKREST ANGLE

74°/78°/82°/ 86°/90°/94°



CENTER OF GRAVITY

80 mm / 95 mm / 110 mm / 125 mm / 140 mm



**CRASHTEST** 

Approved - Fulfills the requirements of ISO 7176-19



All measurements and we