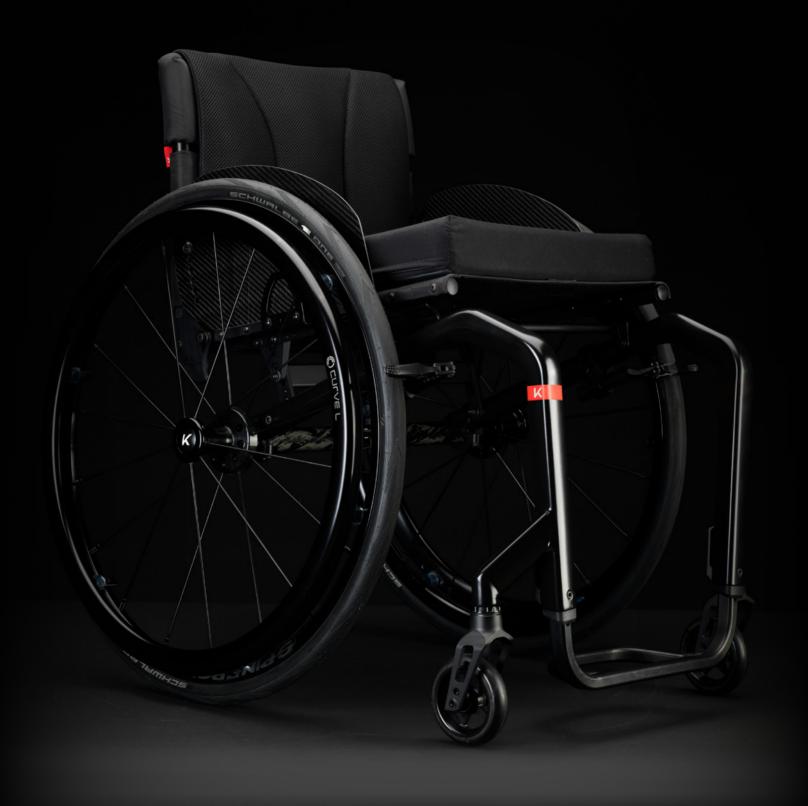

# KÜSCHALL K-SERJES

K-series is an **icon** of design, a trendsetter in the monotube frame construction. The ingenious **modular** seating system will literally fit your needs and its **dynamic** set up will offer you a superb driving performance, to keep you on the move.

### HYDROFORMING

The hydroformed front frame will bring the design of your K-Series to another level. The new technology brings more stiffness and rigity, for an unrivaled driving performance, adding striking lines and a clear design language to a timeless icon.

#### TAPERED FRAME

■ Tapered frame allows the wheelchair to contour to your body for a sleek aesthetic.

#### **FOOTBOW**

■ Completely redesigned with a flat surface for greater comfort, while driving, and perfect positioning.