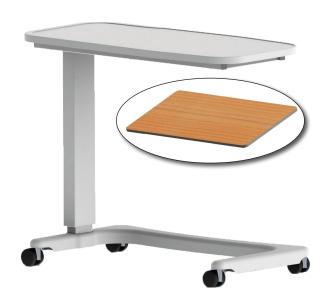

## CARETEK - MT 112 Over Bed Table - Easy Lift

Sturdy mild steel construction

Powder coated - off white

Vacuum laminated MDF timber - fixed top Laminex top also available

ABS plastic base cover

Fully mechanical height adjustment range (74.5 - 105.5cm)

Compression locked in - no release required for raising

55mm diameter twin wheeled lockable castors

## 3 Drawer Bedside Locker

Two personal draws with one being lockable

One deep drawer

2 rear castors and 2 front slides

Melamine finish

Australian made

Solid construction

|         | Width  | Depth  | Height         | Warranty | S.W.L. |
|---------|--------|--------|----------------|----------|--------|
| MT 112  | 90cm   | 42.5cm | 74.5 - 105.5cm | 1 year   | 25kg   |
| BC-3DFL | 55.5cm | 45.5cm | 78cm           | 1 year   | -      |