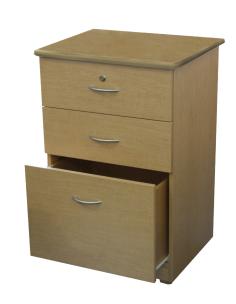

## 3 Drawer Bedside Locker

Two personal draws with one being lockable

One deep drawer

2 rear castors and 2 front slides

Melamine finish

Australian made

Solid construction

|         | Width  | Depth  | Height         | Warranty | S.W.L. |
|---------|--------|--------|----------------|----------|--------|
| MT 112  | 90cm   | 42.5cm | 74.5 - 105.5cm | 1 year   | 25kg   |
| BC-3DFL | 55.5cm | 45.5cm | 78cm           | 1 year   | -      |