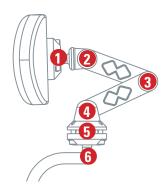

## **Elan Headrest**

- **Elegant** Clean, compact, streamlined aesthetics.
- Adjustable Elan headrest hardware has six points of adjustment - infinite positioning opportunities to meet user needs.
- Easy Single tool set up. Optional tool-less adjustment levers provided for ease of position changes.
- Reliable Multi-disk locking provides superior holding strength.