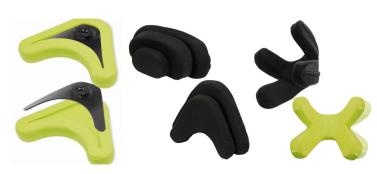

## **Pad Features**

- Comfortable Dual density foam provides immersion and prevents bottoming out.
- **Durable** Foam pad surrounds the backing plate and can be easily removed for modification. Pads are made with our Ultra-Fresh anti-microbial additive.
- **Lightweight** 45% Lighter than competitive pads.
- Versatile
  - Standard, occipital and multi-adjustable 4-point versions available.
  - Aluminum plates can be formed to desired shape.
- - Zippered, moisture-resistant, breathable Startex fabric
  - Infection Control covers available as an accessory.