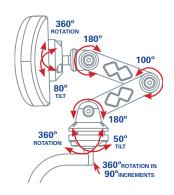

## **Elan Headrest**

- **Elegant** Clean, compact, streamlined aesthetics.
- Adjustable Elan headrest hardware has six points of adjustment - infinite positioning opportunities to meet user needs.
- Easy Single tool set up. Optional tool-less adjustment levers provided for ease of position changes.
- Reliable Multi-disk locking provides superior holding strength.