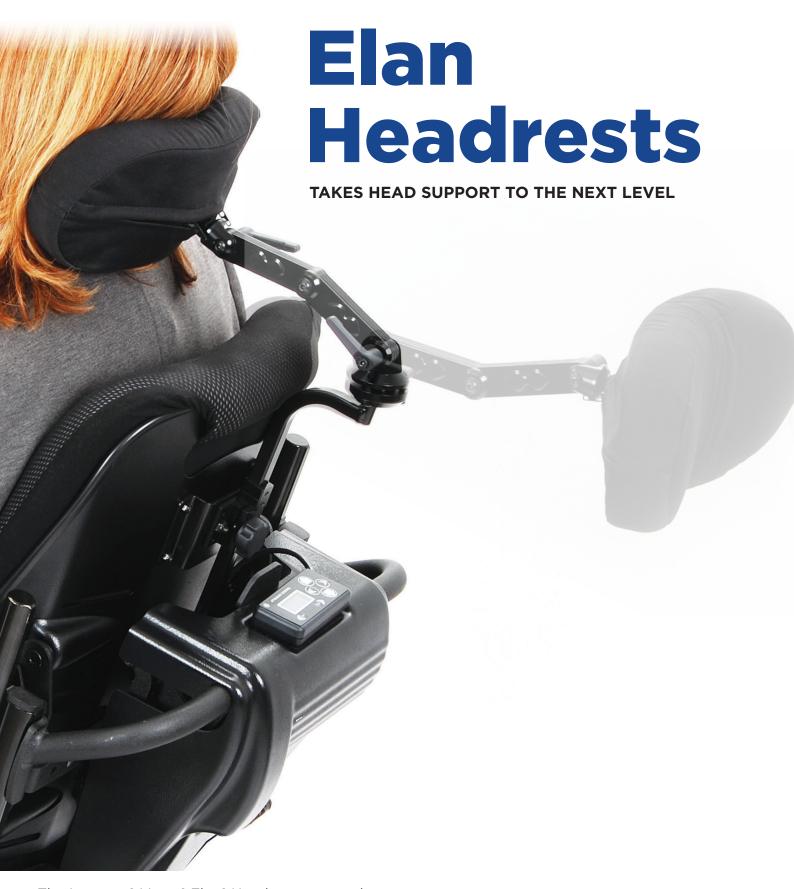

The Invacare® Matrx® Elan® Headrest range takes head support to the next level. A new elegance in head support and comfort, the Elan Headrest range is compact, lightweight and highly adjustable.

## **Elan Headrest**

- **Elegant** Clean, compact, streamlined aesthetics.
- Adjustable Elan headrest hardware has six points of adjustment - infinite positioning opportunities to meet user needs.
- Easy Single tool set up. Optional tool-less adjustment levers provided for ease of position changes.
- Reliable Multi-disk locking provides superior holding strength.