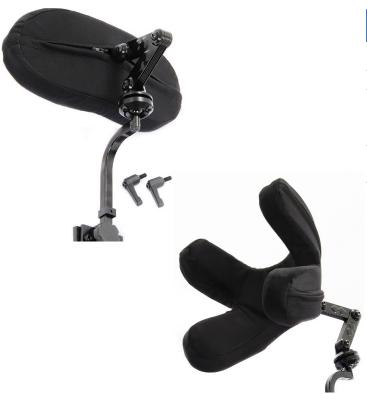

## **Pad Features**

- Comfortable Dual density foam provides immersion and prevents bottoming out.
- **Durable** Foam pad surrounds the backing plate and can be easily removed for modification. Pads are made with our Ultra-Fresh anti-microbial additive.
- **Lightweight** 45% Lighter than competitive pads.
- Versatile
  - Standard, occipital and multi-adjustable 4-point versions available.
  - Aluminum plates can be formed to desired shape.
- - Zippered, moisture-resistant, breathable Startex fabric
  - Infection Control covers available as an accessory.