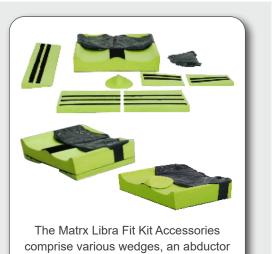

The Libra Fit Kit consists of various wedges and accessories designed to enhance immersion and correct or accommodate orthopaedic issues.

High-resilience foam base - anatomically contoured Optimal pelvic support and positioning Leg troughs - support symmetrical positioning Waterfall front edge - accommodates tight hamstrings Dual-sectioned fluid overlay - Flo-tech<sup>™</sup> technology Nylon or Startex<sup>™</sup> outer cover - Startex is moisture-resistant, high-stretch & breathable Additional Platilon inner liner - extra moisture protection Made with Ultra-Fresh<sup>™</sup> anti-microbial & odour protection