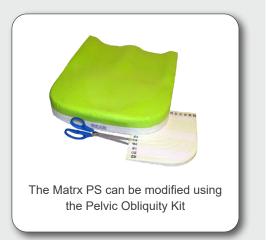

## Matrx<sup>®</sup> PS

Medium Risk Category

The Matrx PS provides superior positioning, stability and comfort. The anatomically contoured shape features a unique waffled ischial relief recess which provides improved immersion of the bony prominences and helps maintain pelvic positioning.