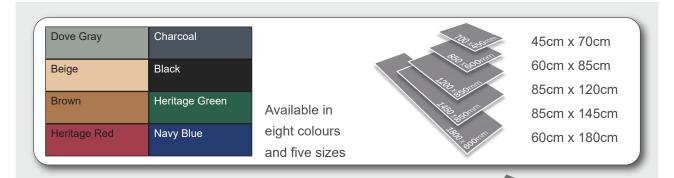

## Non Slip Mats

The **Indoor Rubber Backed Mat** is made from tufted nylon with a nitrile rubber backing.

The nylon is solution-dyed to resist fading and bleaching, while the crush-resistant pile traps dirt extending the life of the mat.

The nitrile rubber backing is skid-resistant and resists oil and grease. The ultra grip cleats minimise movement. They can be used on all tiled, timber and lino surfaces and feature a tapered border to ensure the mat lies flat and reduces the risk of falls.

While the mats are easily cleaned by sweeping or vacuuming, they are also machine washable and can be tumble dried.

With the same nitrile rubber backing and features as the indoor mats, the **Outdoor Rubber Backed Mat** is additionally ultra absorbent and extremely hard wearing. It is made from polypropylene loop pile with a non-slip nitrile rubber backing and is specifically designed for outdoor use. The raised pattern is hard wearing and will not flatten. Measuring 58cm x 88cm, this mat will remove dirt and grease and can capture and hold up to 5.4l of water per m². They are ideal for high traffic areas and are easily cleaned by sweeping, vacuuming and can be high pressure cleaned.