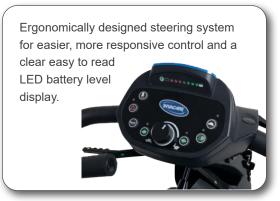

knocked out of drive mode and free-wheeling.

Ergonomic steering

Easily adjustable tiller - lever operated

Hand brakes and clear bright brake lights

Auto speed reduction around bends - added safety

11" Pneumatic tyres