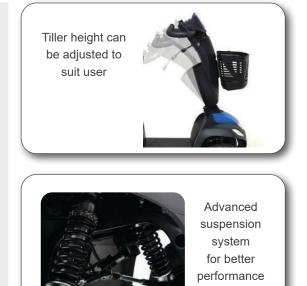

The 12" pneumatic tyres, combined with the advanced suspension system ensures you enjoy a smoother, more comfortable ride over a variety of surfaces and terrains.

For added safety, an on-board electronic speed reduction system automatically reduces speed around bends, ensuring users can make safe, comfortable manoeuvres.

Advanced suspension - smoother drive Improved performance with a max range of 52km Ergonomic steering and adjustable tiller Hand brakes and clear bright brake lights Auto speed reduction around bends - added safety 12" Pneumatic tyres Motor and electronics protection to guard against