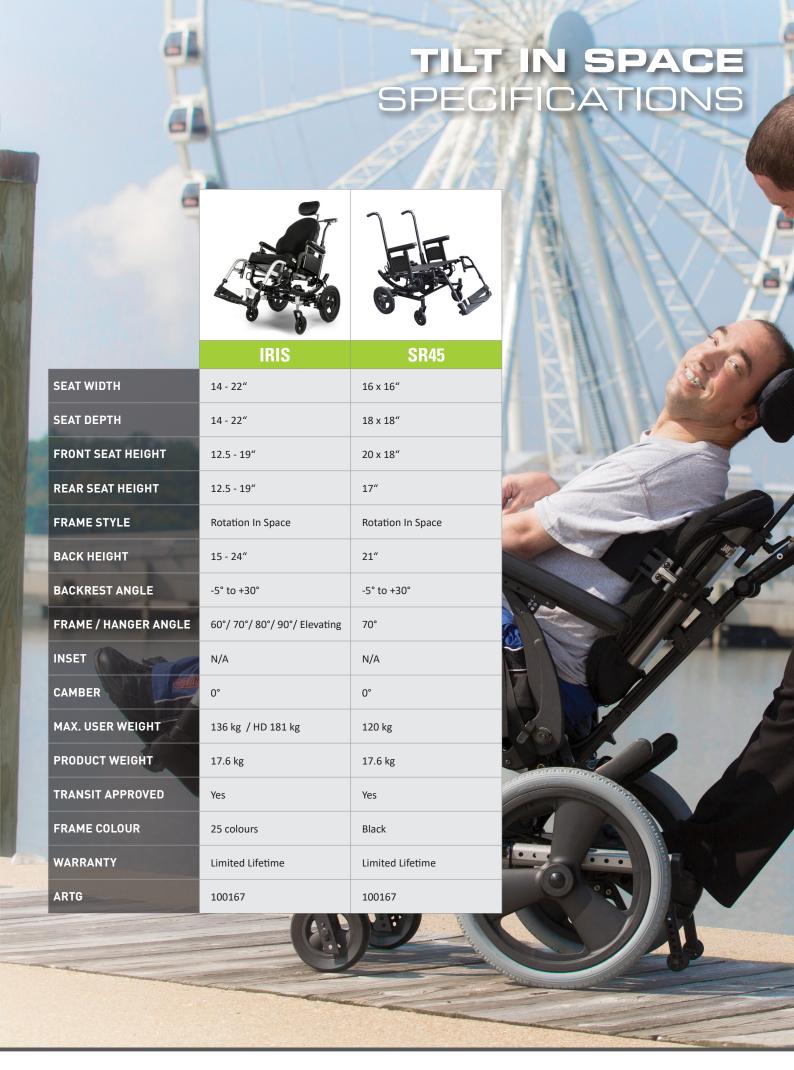

## SR45 TILT IN SPACE

PRE-CONFIGURED

FOR EASE OF ORDERING



## 45° OF ROTATION-IN-SPACE



The Quickie SR45's seat frame rotates around the client's centre of gravity providing the shortest possible wheelbase without compromising stability. When the centre of gravity and centre of rotation are properly aligned, tilting is smooth, easy and controlled.

## STANDARD SMART PACKAGE



**SR45** comes standard with - Non folding back canes, Height adjustable back with adjustable stroller handles, Foot tilt, Transit tie downs, Dual post height adjustable flip back with full length arm pads, 70` Swing in/ out hangers, solid seat pan and rear anti tips and composite foot plates.