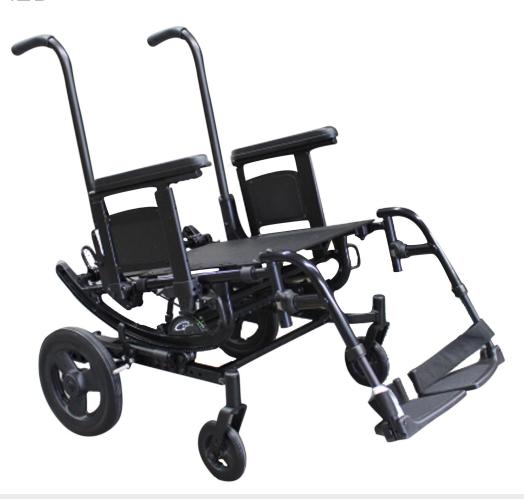

## SR45 TILT IN SPACE

PRE-CONFIGURED

FOR EASE OF ORDERING

## STANDARD SMART PACKAGE

**SR45** comes standard with - Non folding back canes, Height adjustable back with adjustable stroller handles, Foot tilt, Transit tie downs, Dual post height adjustable flip back with full length arm pads, 70` Swing in/ out hangers, solid seat pan and rear anti tips and composite foot plates.