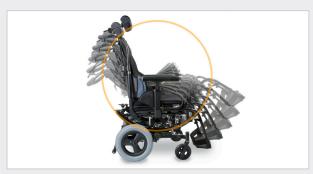

## 45° OF ROTATION-IN-SPACE

The Quickie SR45's seat frame rotates around the client's centre of gravity providing the shortest possible wheelbase without compromising stability. When the centre of gravity and centre of rotation are properly aligned, tilting is smooth, easy and controlled.