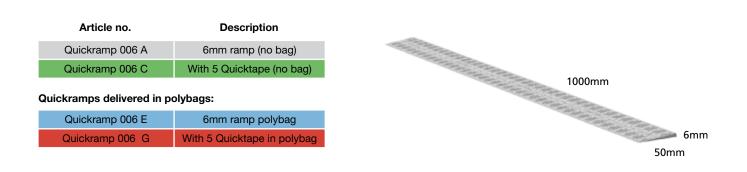

ll as the cradle-to-cradle principle for all products, introduced as early as in 1992.

during her visit in February 2015.

## **QUICKRAMPS 4 - 8mm**

### **Quickramp 4mm**

Can be ordered with and without Quicktape for mounting.

| Article no.                | Description                 |
|----------------------------|-----------------------------|
| Quickramp 004 A            | 4mm ramp (no bag)           |
| Quickramp 004 C            | With 5 Quicktape (no bag)   |
|                            |                             |
| Quickramps delivered in pe | olybags:                    |
| Quickramp 004 E            | 4mm ramp Polybag            |
| Quickramp 004 G            | With 5 Quicktape in polybag |

### **Quickramp 6mm**

Can be ordered with and without Quicktape for mounting.



### **Quickramp 8mm**

Can be ordered with and without Quicktape for mounting.

| Article no.               | Description                 |
|---------------------------|-----------------------------|
| Quickramp 008 A           | 8mm ramp (no bag)           |
| Quickramp 008 C           | With 5 Quicktape (no bag)   |
| Quickramps delivered in p | olybags:                    |
| Quickramp 008 E           | 8mm ramp polybag            |
| Quickramp 008 G           | With 5 Quicktape in polybag |
|                           |                             |

## **QUICKRAMPS 10 - 12mm**

#### **Quickramp 10mm**

Can be ordered with and without Quicktape for mounting or installed using our Quickpad.

| Article no.                       | Description                 |  |  |  |
|----------------