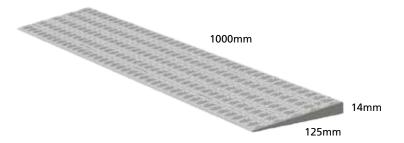

### **Quickramp 14mm**

Can be ordered with and without Quicktape for mounting or installed using our Quickpad.

| Article no.                       | Description                      |  |  |  |
|-----------------------------------|----------------------------------|--|--|--|
| Quickramp 014 A                   | 14mm ramp (no bag)               |  |  |  |
| Quickramp 014 C                   | With 5 Quicktape (no bag)        |  |  |  |
| Quickramps delivered in polybags: |                                  |  |  |  |
| Quickramps delivered in po        | olybags:                         |  |  |  |
| Quickramps delivered in po        | olybags:<br>14mm ramp in polybag |  |  |  |
|                                   | , ,                              |  |  |  |