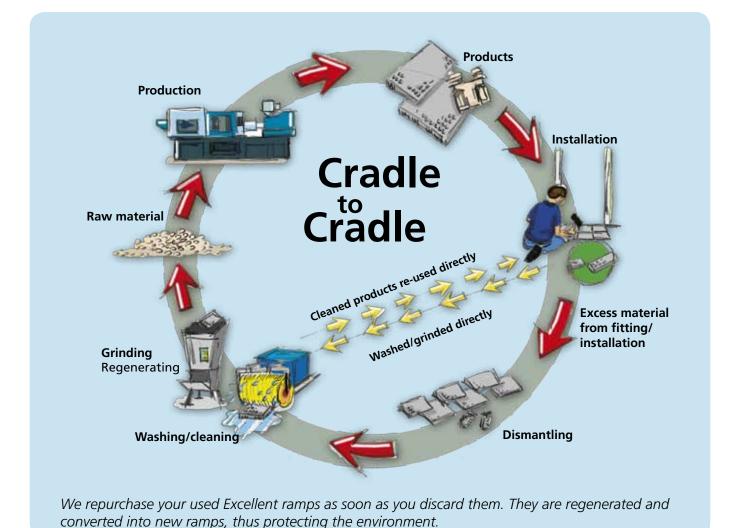

### **CRADLE to CRADLE PRINCIPLE**

The Danish Minister of Environment, Ms. Kirsten Brosbøl,

In connection with the campaign "avoid waste/stop wasting" launched by the Danish Ministry of the Environment, the then Danish Minister for the Environment, Ms. Kirsten Brosbøl (Social Democrats) visited Excellent Systems. On this occasion she was informed about Excellent Systems' reduction of production waste and packaging materials as well as the cradle-to-cradle principle for all products, introduced as early as in 1992.