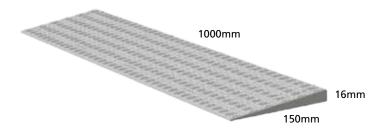

#### **Quickramp 16mm**

Can be ordered with and without Quick-tape for mounting or installed using our Quickpad.

| Article no.     | Description               |
|-----------------|---------------------------|
| Quickramp 016 A | 16mm ramp (no bag)        |
| Quickramp 016 C | With 5 Quicktape (no bag) |

#### Quickramps delivered in polybags:

| Quickramp 016 E | 16mm ramp in polybag        |
|-----------------|-----------------------------|
| Quickramp 016 G | With 5 Quicktape in polybag |
| Quickramp 016 H | With 4 Quickpads in polybag |