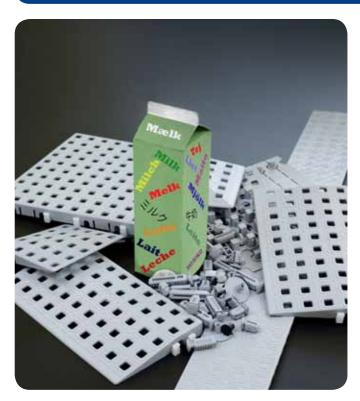

### **PRODUCED IN DENMARK**

All Excellent Systems products use polyethylene (PELD), which is completely non-toxic and approved for use with foodstuffs.

The same material is used on the inside of milk cartons.