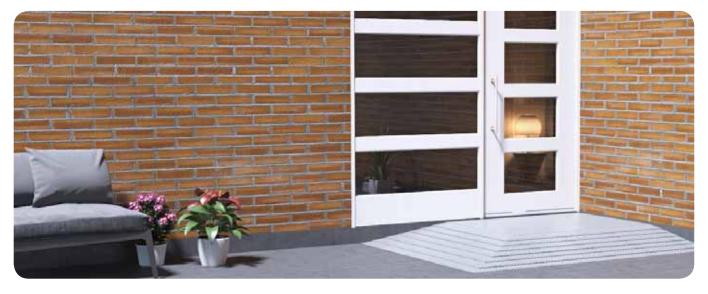

# **PICTURES**

If you want your ramp a certain measurement (for example 855 mm long), you can easily cut it down in size or we will do it for you FREE OF CHARGE!