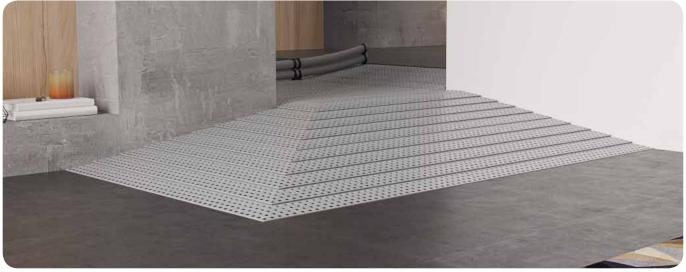

# **PICTURES**

If you want your ramp a certain measurement (for example 855 mm long), you can easily cut it down in size or we will do it for you FREE OF CHARGE!