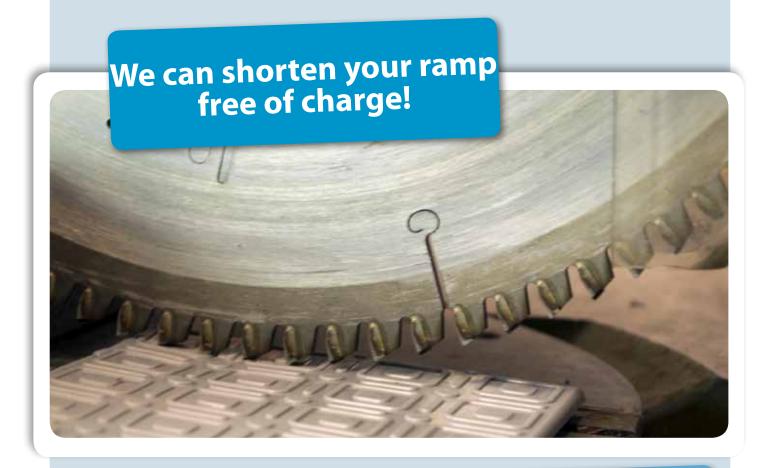

# **PICTURES**

If you want your ramp a certain measurement (for example 855 mm long), you can easily cut it down in size or we will do it for you FREE OF CHARGE!