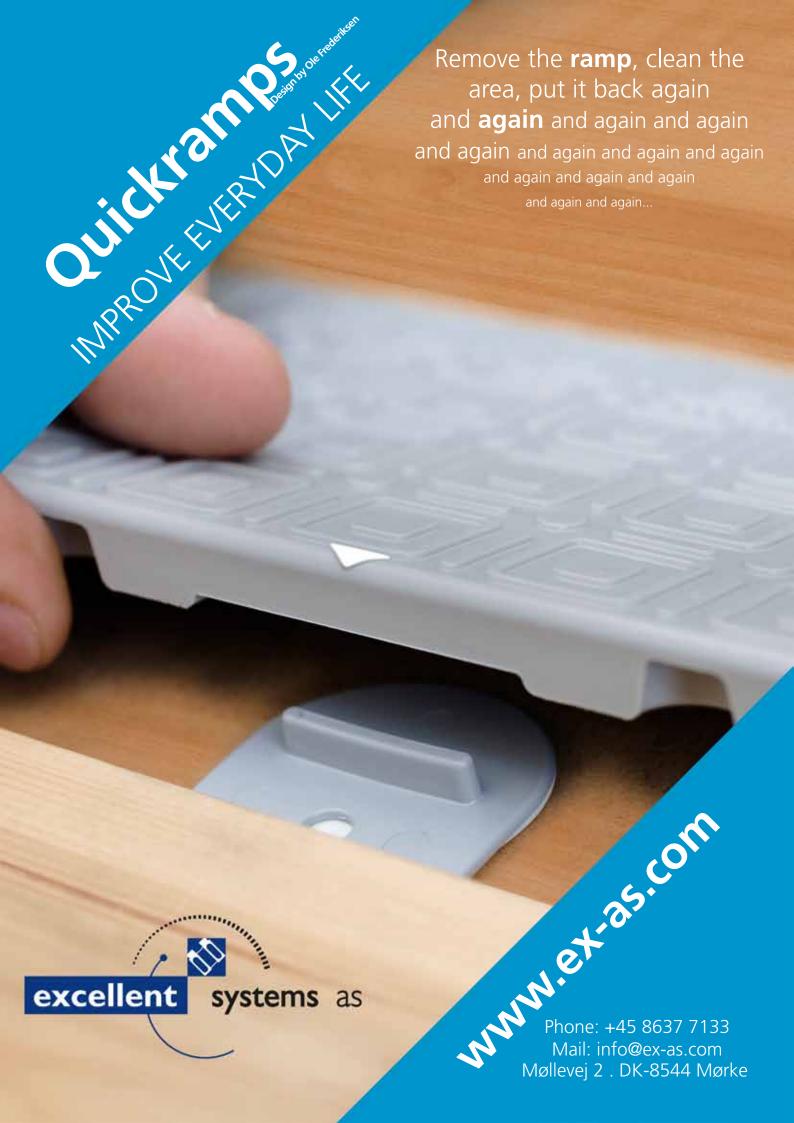

### **PRODUCED IN DENMARK**



All Excellent Systems products use polyethylene (PELD), which is completely non-toxic and approved for use with foodstuffs.

The same material is used on the inside of milk cartons.

If you make an appointment, our staff will be delighted to guide you through our factory in Mørke where all our products are manufactured.



▲ labour inspector logo



### **CRADLE to CRADLE PRINCIPLE**



The Danish Minister of Environment, Ms. Kirsten Brosbøl,





In connection with the campaign "avoid waste/stop wasting" launched by the Danish Ministry of the Environment, the then Danish Minister for the Environment, Ms. Kirsten Brosbøl (Social Democrats) visited Excellent Systems. On this occasion she was informed about Excellent Systems' reduction of production waste and