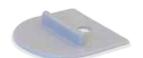

### **Quickpad**

Quickpad is used for mounting 10, 12, 14 or 16mm Quickramps. Bags of 25 pcs. or a bulk box of 500 pcs.

| Article no. | Description       |
|-------------|-------------------|
| Quickpad 4  | 4 pcs in polybag  |
| Quickpad    | 25 pcs in polybag |
| B-Quickpad  | 500 pcs           |