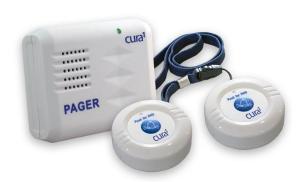

## Home Care Range Wireless Call Buttons With Caregiver Pager

The cura<sup>1</sup> economical pager & pendant kit assists when mobility is restricted.

A push button paging system preserves independence and privacy while staying secure.

## **4024 Wireless Call Buttons With Caregiver Pager**

## Features:

- \*Ideal for home care solutions and independent living.
- \*Affordable price.
- \*Creates independence for busy carers and security for those in their care.
- \*Pager range is suitable for residences, estimated open-air is 50m. Actual range may vary and be dependent on specific environmental conditions.
- \*Portable (no wires) and versatile.
- \*Low-cost battery operated (batteries included).
- \*Pager emits an alarm sound when the button on a transmitter is pressed.
- \*Transmitters can be wall mounted or worn as a pendant around the neck.
- \*2 selectable alarm tones and off switch on the pager.
- \*Green LED alarm indicator light.

## Kit includes:

1 x pager, 1 x pager holster, 2 x AA batteries for pager, 2 x pendants, 2 x pendant wall mount brackets, 2 x lanyards, 2 x A23 batteries for pendants and an easy-to-read instruction manual.