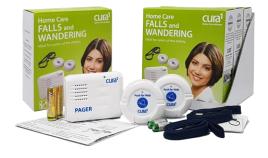

## Kit includes:

1 x pager, 1 x pager holster, 2 x AA batteries for pager, 2 x pendants, 2 x pendant wall mount brackets, 2 x lanyards, 2 x A23 batteries for pendants and an easy-to-read instruction manual.