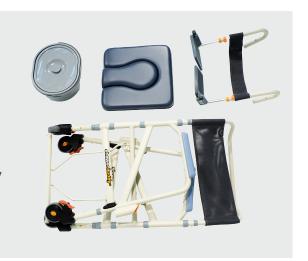

## Shower-Buddy SB7e Eco Traveller

The SB7e travel shower commode is a lightweight economical chair, specially designed to be easily dismantled and packed into the accessory carry bag for travel. Made from no-rust aluminium with stainless steel parts and hardware, it is fully height adjustable, with a soft foam cushion and 4 lockable casters. It can roll straight over most toilets but can also be used as a commode chair, with the commode bucket removable from the rear of the chair. The footrests are height adjustable and swing away or can be completely removed. The simple tool free assembly and easy fold down makes it ideal for trips away from home.

Rolls over most standard toilets

Height adjustable

Tool-free assembly and easy fold down

No rust aluminium frame

Stainless steel parts and hardware

Height adjustable footrests - removable & swing away

4 x lockable casters

Optional carry bag accessory

| Overall width | Overall length | Seat cushion<br>(W x D) | Seat height from floor | Seat cushion opening | Maximum<br>toilet height<br>clearance | Toilet width<br>clearance at<br>narrowest | Product<br>Weight | Warranty | S.W.L. |
|---------------|----------------|-------------------------|------------------------|----------------------|---------------------------------------|-------------------------------------------|-------------------|----------|--------|
| 55cm          | 84cm           | 42 x 42cm               | 53 - 58cm              | 17.5 x 33.5cm        | 47cm                                  | 44.5cm                                    | 8.9kg             | 1 year   | 120kg  |