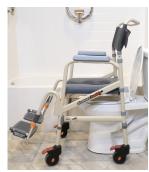

## Shower-Buddy SB7e Eco Traveller

The SB7e travel shower commode is a lightweight economical chair, specially designed to be easily dismantled and packed into the accessory carry bag for travel. Made from no-rust aluminium with stainless steel parts and hardware, it is fully height adjustable, with a soft foam cushion and 4 lockable casters. It can roll straight over most toilets but can also be used as a commode chair, with the commode bucket removable from the rear of the chair. The footrests are height adjustable and swing away or can be completely removed. The simple tool free assembly and easy fold down makes it ideal for trips away from home.

Rolls over most standard toilets

Height adjustable

Tool-free assembly and easy fold down

No rust aluminium frame

Stainless steel parts and hardware

Height adjustable footrests - removable & swing away

4 x lockable casters