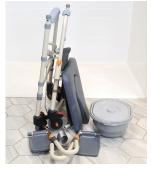

## Shower-Buddy SB7e Eco Traveller

The SB7e travel shower commode is a lightweight economical chair, specially designed to be easily dismantled and packed into the accessory carry bag for travel. Made from no-rust aluminium with stainless steel parts and hardware, it is fully height adjustable, with a soft foam cushion and 4 lockable casters. It can roll straight over most toilets but can also be used as a commode chair, with the commode bucket removable from the rear of the chair. The footrests are height adjustable and swing away or can be completely removed. The simple tool free assembly and easy fold down makes it ideal for trips away from home.

Rolls over most standard toilets

Height adjustable

Tool-free assembly and easy fold down

No rust aluminium frame

Stainless steel parts and hardware

Height adjustable footrests - removable & swing away

4 x lockable casters