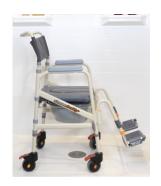

## Shower-Buddy SB7e Eco Traveller

The SB7e travel shower commode is a lightweight economical chair, specially designed to be easily dismantled and packed into the accessory carry bag for travel. Made from no-rust aluminium with stainless steel parts and hardware, it is fully height adjustable, with a soft foam cushion and 4 lockable casters. It can roll straight over most toilets but can also be used as a commode chair, with the commode bucket removable from the rear of the chair. The footrests are height adjustable and swing away or can be completely removed. The simple tool free assembly and easy fold down makes it ideal for trips away from home.

Rolls over most standard toilets

Height adjustable

Tool-free assembly and easy fold down

No rust aluminium frame

Stainless steel parts and hardware

Height adjustable footrests - removable & swing away

4 x lockable casters

Optional carry bag accessory

| Overall width | Overall length | Seat cushion<br>(W x D) | Seat height from floor | Seat cushion opening | Maximum<br>toilet height<br>clearance | Toilet width<br>clearance at<br>narrowest | Product<br>Weight | Warranty | S.W.L. |
|---------------|----------------|-------------------------|------------------------|----------------------|---------------------------------------|-------------------------------------------|-------------------|----------|--------|
| 55cm          | 84cm           | 42 x 42cm               | 53 - 58cm              | 17.5 x 33.5cm        | 47cm                                  | 44.5cm                                    | 8.9kg             | 1 year   | 120kg  |