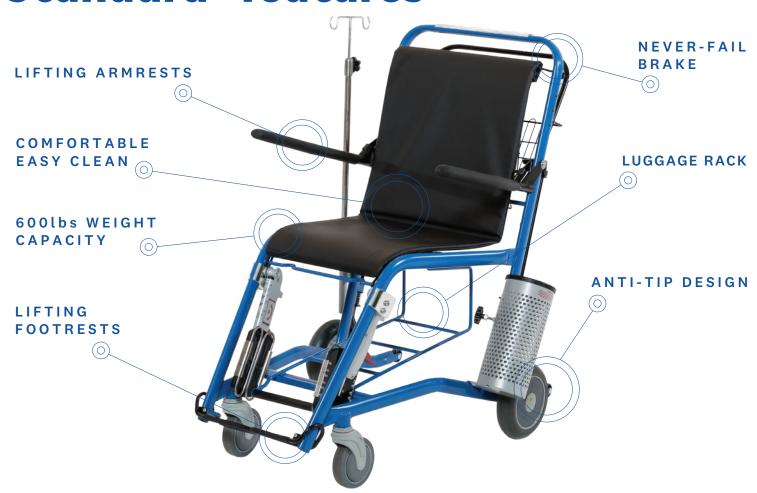

## **Standard - features**



## **Storage**

5 chairs nest in less than 7 linear feet!



Mini docking



**Docking station** 



## **Technical specification**

| Overall dimensions                                                                | Inch/mm*    | Accessories                                             | Inch/mm* |
|-----------------------------------------------------------------------------------|-------------|---------------------------------------------------------|----------|
| Width - outside back rear wheels                                                  | 27/690      | Side mount O2 holder -<br>Width of chair when installed | 30/762   |
| Length - back of anti-tip wheel to front of front caster cap                      | 38/966      | IV pole - height floor to tip (extended)                |