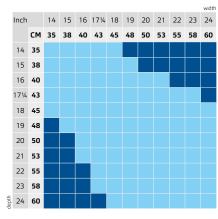

| <b>CUSHION SIZES</b> |                              |
|----------------------|------------------------------|
| Standard             | (Sizes >53 cm height 9 only) |
| On request           |                              |