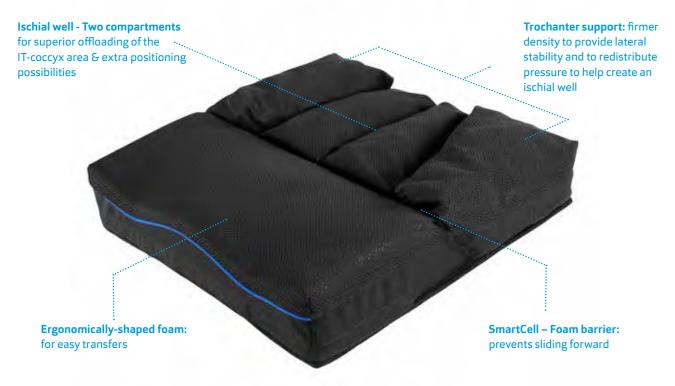

# Excellent lateral and frontal stability

### Perfect fit for the user who transfers frequently

### Superior ischial offloading and protection

The Active O2 offers the unique combination of ergonomically shaped foam and Vicair SmartCells. The four rear SmartCell compartments provide a high level of comfort and skin protection, and offload the sitting bones and tailbone area. The foam front makes transfers easy and feels steady and improves wheelchair handling. The foam inlay is protected by an easy-to-clean fluidresistant liner. The rest of the cushion is 100% machine washable and breathable for optimal hygiene and perfect temperature & moist regulation. The Active O2 has an easy accessible storage pouch for precious belongings (keys, phone, wallet). In short: everything you need to maintain your active lifestyle!