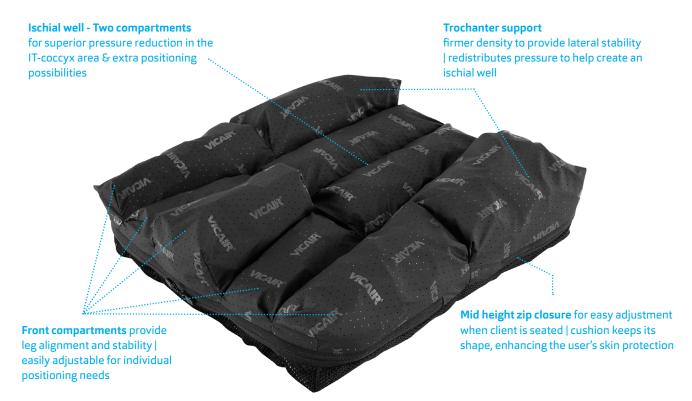

# Nine adjustable compartments for optimal stability

# Extra positioning of the thighs

The Vicair Vector O2 cushion offers enhanced stability to the wheelchair user. This results in improved functionality of the upper body and expands the reach of the user's arms. The cushion's unique compartment layout reduces pressure in the vulnerable area around the sitting bones and tailbone. The Vector O2 provides excellent leg guidance, optimal skin protection and extra pelvic stability.

The cushion is 100% machine washable and breathable, for optimal hygiene and perfect temperature and moisture regulation.

| PRODUCT PERFORMANCE              |     |
|----------------------------------|-----|
| Skin protection / Anti decubitus | *** |
| Pressure redistribution          | *** |
| Shear force reduction            |     |
| Microclimate control             | *** |
| Impact & vibration damping       | *** |