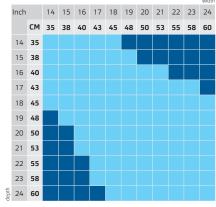

| <b>CUSHION SIZES</b> |                               |
|----------------------|-------------------------------|
| Standard             | (Sizes >53 cm height 10 only) |
| On request           |                               |