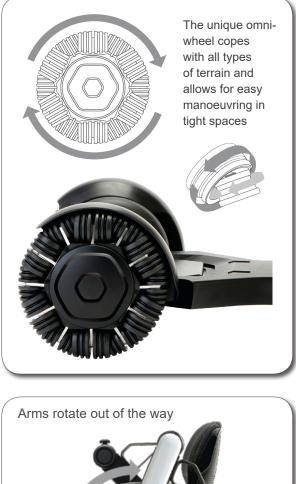

## WHILL Chair (MODEL Ci)

The innovative new WHILL chair allows you the freedom to explore in style.

The short wheelbase and narrow frame results in a footprint small enough to allow for a turning radius of only 76cm. The compact design and responsive controls also allow you to manoeuvre confidently in tight spaces.

> The WHILL Model Ci can reach speeds up to 8km/h and has a range of up to 16km. With an anti-sway feature to keep you driving in a straight line on side slopes, electromagnetic brakes for smooth

stopping even on inclines and a ground clearance of 5.7cm, the Model Ci ensures you a safe ride so you can focus on enjoying your activities.