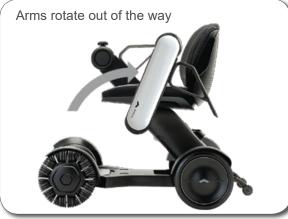

## Key Features

Compact design - short wheelbase, narrow frame Responsive controls - Tight turns Speeds up to 8km/h Electromagnetic brakes - safe stopping, even on inclines Superb stability and durability Climbs obstacles up to 5cm high Easy to dissasemble Fold up footplate and arms that rotate out the way for easy access to tables Ergonomic controller (left or right position) Smartphone integration for additional control