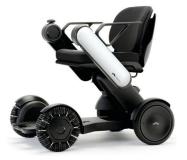

## WHILL Chair (MODEL Ci)

The innovative new WHILL chair allows you the freedom to explore in style.

The short wheelbase and narrow frame results in a footprint small enough to allow for a turning radius of only 76cm. The compact design and responsive controls also allow you to manoeuvre confidently in tight spaces.

## Key Features

Compact design - short wheelbase, narrow frame Responsive controls - Tight turns Speeds up to 8km/h Electromagnetic brakes - safe stopping, even on inclines Superb stability and durability Climbs obstacles up to 5cm high Easy to dissasemble Fold up footplate and arms that rotate out the way for easy access to tables Ergonomic controller (left or right position) Smartphone integration for additional control