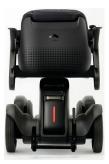

## WHILL Chair (MODEL Ci)

The innovative new WHILL chair allows you the freedom to explore in style.

The short wheelbase and narrow frame results in a footprint small enough to allow for a turning radius of only 76cm. The compact design and responsive controls also allow you to manoeuvre confidently in tight spaces.