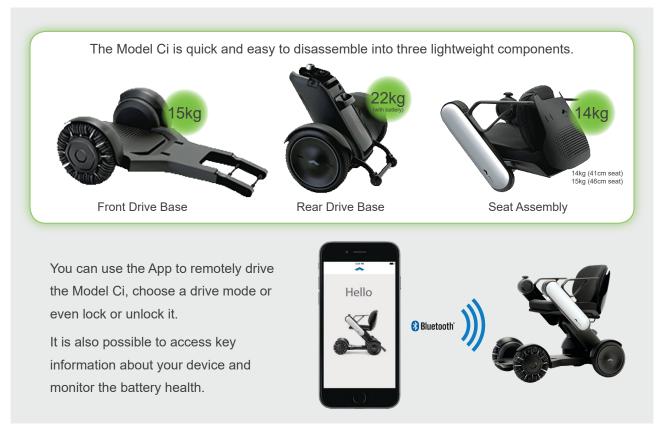

## Key Features

Compact design - short wheelbase, narrow frame Responsive controls - Tight turns Speeds up to 8km/h Electromagnetic brakes - safe stopping, even on inclines Superb stability and durability Climbs obstacles up to 5cm high Easy to dissasemble Fold up footplate and arms that rotate out the way for easy access to tables Ergonomic controller (left or right position) Smartphone integration for additional control