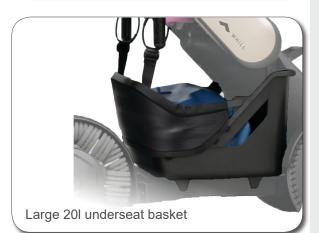

an anti-sway feature to keep you driving in a straight line on side slopes, electromagnetic brakes for smooth

stopping even on inclines and a ground clearance of 5.7cm, the Model Ci ensures you a safe ride so you can focus on enjoying your activities.



**WA** (08) 9456 1661 **VIC** (03) 9580 1055 **SA** (08) 7225 8720 www.hospequip.com.au

QLD (07) 3181 5971





## Key Features

Compact design - short wheelbase, narrow frame Responsive controls - Tight turns Speeds up to 8km/h Electromagnetic brakes - safe stopping, even on inclines Superb stability and durability Climbs obstacles up to 5cm high Easy to dissasemble Fold up footplate and arms that rotate out the way for easy access to tables Ergonomic controller (left or right position) Smartphone integration for additional control











Easy reach indicator & speed settings



WA (08) 9456 1661 VIC (03) 9580 1055 SA (08) 7225 8720 QLD (0 www.hospequip.com.au

QLD (07) 3181 5971



| WHILL Model Ci Technical Specifications |                                                              |
|-----------------------------------------|--------------------------------------------------------------|
| Overall Width                           | 55cm                                                         |
| Overall Length                          | 99cm                                                         |
| Overall Height                          | 74cm                                                         |
| Turning Radius                          | 76cm                                                         |
| S