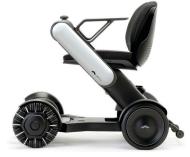

## WHILL Chair (MODEL Ci)

The innovative new WHILL chair allows you the freedom to explore in style.

The short wheelbase and narrow frame results in a footprint small enough to allow for a turning radius of only 76cm. The compact design and responsive controls also allow you to manoeuvre confidently in tight spaces.

## Key Features

Compact design - short wheelbase, narrow frame Responsive controls - Tight turns Speeds up to 8km/h Electromagnetic brakes - safe stopping, even on inclines Superb stability and durability Climbs obstacles up to 5cm high Easy to dissasemble Fold up footplate and arms that rotate out the way for easy access to tables Ergonomic controller (left or right position) Smartphone integration for additional control