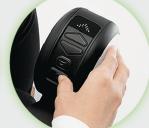

Easy reach indicator & speed settings

WA (08) 9456 1661 VIC (03) 9580 1055 SA (08) 7225 8720 QLD (0 www.hospequip.com.au

QLD (07) 3181 5971

| WHILL Model Ci Technical Specifications |                                                              |
|-----------------------------------------|--------------------------------------------------------------|
| Overall Width                           | 55cm                                                         |
| Overall Length                          | 99cm                                                         |
| Overall Height                          | 74cm                                                         |
| Turning Radius                          | 76cm                                                         |
| Seat Width                              | 41   46cm                                                    |
| Seat Depth                              | 41 - 51cm                                                    |
| Seat Cushions - W(cm) x L(cm)           | 41 x 41   41 x 46   46 x 46                                  |
| Seat Height                             | 39 - 47cm                                                    |
| Back Support Height (stepless)          | 33 - 46cm                                                    |
| Back Support Angle                      | 90°   95°   100°                                             |
| Incline Capability                      | 10° (17.6%)                                                  |
| Maximum Speed                           | 8km/h                                                        |
| Maximum User Weight                     | 113kg                                                        |
| Warranties                              | 12 months - chair<br>6 months - wheels<br>6 months - battery |