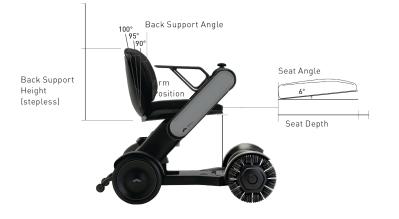

Easy reach indicator & speed settings

WA (08) 9456 1661 VIC (03) 9580 1055 SA (08) 7225 8720 QLD (0 www.hospequip.com.au

QLD (07) 3181 5971

| WHILL Model Ci Technical Specifications |                                                              |
|-----------------------------------------|--------------------------------------------------------------|
| Overall Width                           | 55cm                                                         |
| Overall Length                          | 99cm                                                         |
| Overall Height                          | 74cm                                                         |
| Turning Radius                          | 76cm                                                         |
| Seat Width                              | 41   46cm                                                    |
| Seat Depth                              | 41 - 51cm                                                    |
| Seat Cushions - W(cm) x L(cm)           | 41 x 41   41 x 46   46 x 46                                  |
| Seat Height                             | 39 - 47cm                                                    |
| Back Support Height (stepless)          | 33 - 46cm                                                    |
| Back Support Angle                      | 90°   95°   100°                                             |
| Incline Capability                      | 10° (17.6%)                                                  |
| Maximum Speed                           | 8km/h                                                        |
| Maximum User Weight                     | 113kg                                                        |
| Warranties                              | 12 months - chair<br>6 months - wheels<br>6 months - battery |