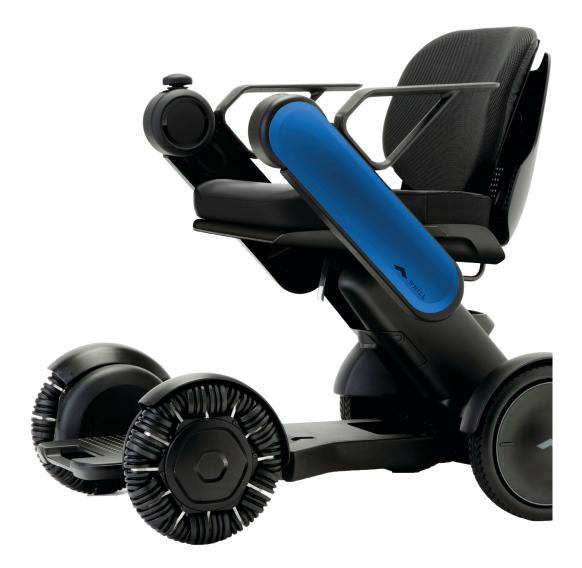

## WHILL Chair (MODEL Ci)

The innovative new WHILL chair allows you the freedom to explore in style.

The short wheelbase and narrow frame results in a footprint small enough to allow for a turning radius of only 76cm. The compact design and responsive controls also allow you to manoeuvre confidently in tight spaces.

## Key Features

Compact design - short wheelbase, narrow frame Responsive controls - Tight turns Speeds up to 8km/h Electromagnetic brakes - safe stopping, even on inclines Superb stability and durability Climbs obstacles up to 5cm high Easy to dissasemble Fold up footplate and arms that rotate out the way for easy access to tables Ergonomic controller (left or right position) Smartphone integration for additional control