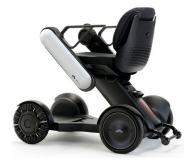

## WHILL Chair (MODEL Ci)

The innovative new WHILL chair allows you the freedom to explore in style.

The short wheelbase and narrow frame results in a footprint small enough to allow for a turning radius of only 76cm. The compact design and responsive controls also allow you to manoeuvre confidently in tight spaces.

## Key Features

Compact design - short wheelbase, narrow frame Responsive controls - Tight turns Speeds up to 8km/h Electromagnetic brakes - safe stopping, even on inclines Superb stability and durability Climbs obstacles up to 5cm high Easy to dissasemble Fold up footplate and arms that rotate out the way for easy access to tables Ergonomic controller (left or right position) Smartphone integration for additional control