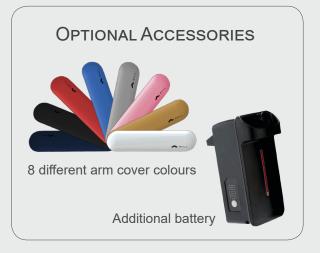

## Key Features

Compact design - short wheelbase, narrow frame Responsive controls - Tight turns Speeds up to 8km/h Electromagnetic brakes - safe stopping, even on inclines Superb stability and durability Climbs obstacles up to 5cm high Easy to dissasemble Fold up footplate and arms that rotate out the way for easy access to tables Ergonomic controller (left or right position) Smartphone integration for additional control